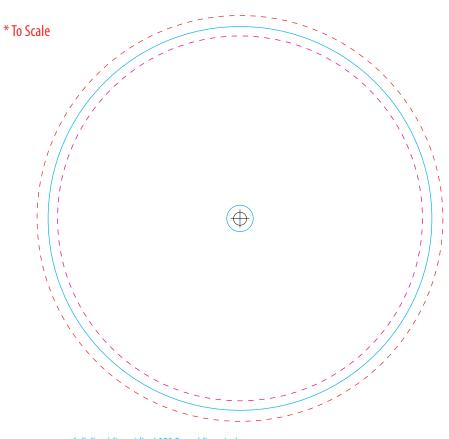

Vinyl Label

\* dieline (die-cut line) 101.5mm (diameter)

\* bleed (Include an extra 6mm (minimum) artwork bleed outside the dieline area \* safety (keep text, and any inportant information well inside the safety line)