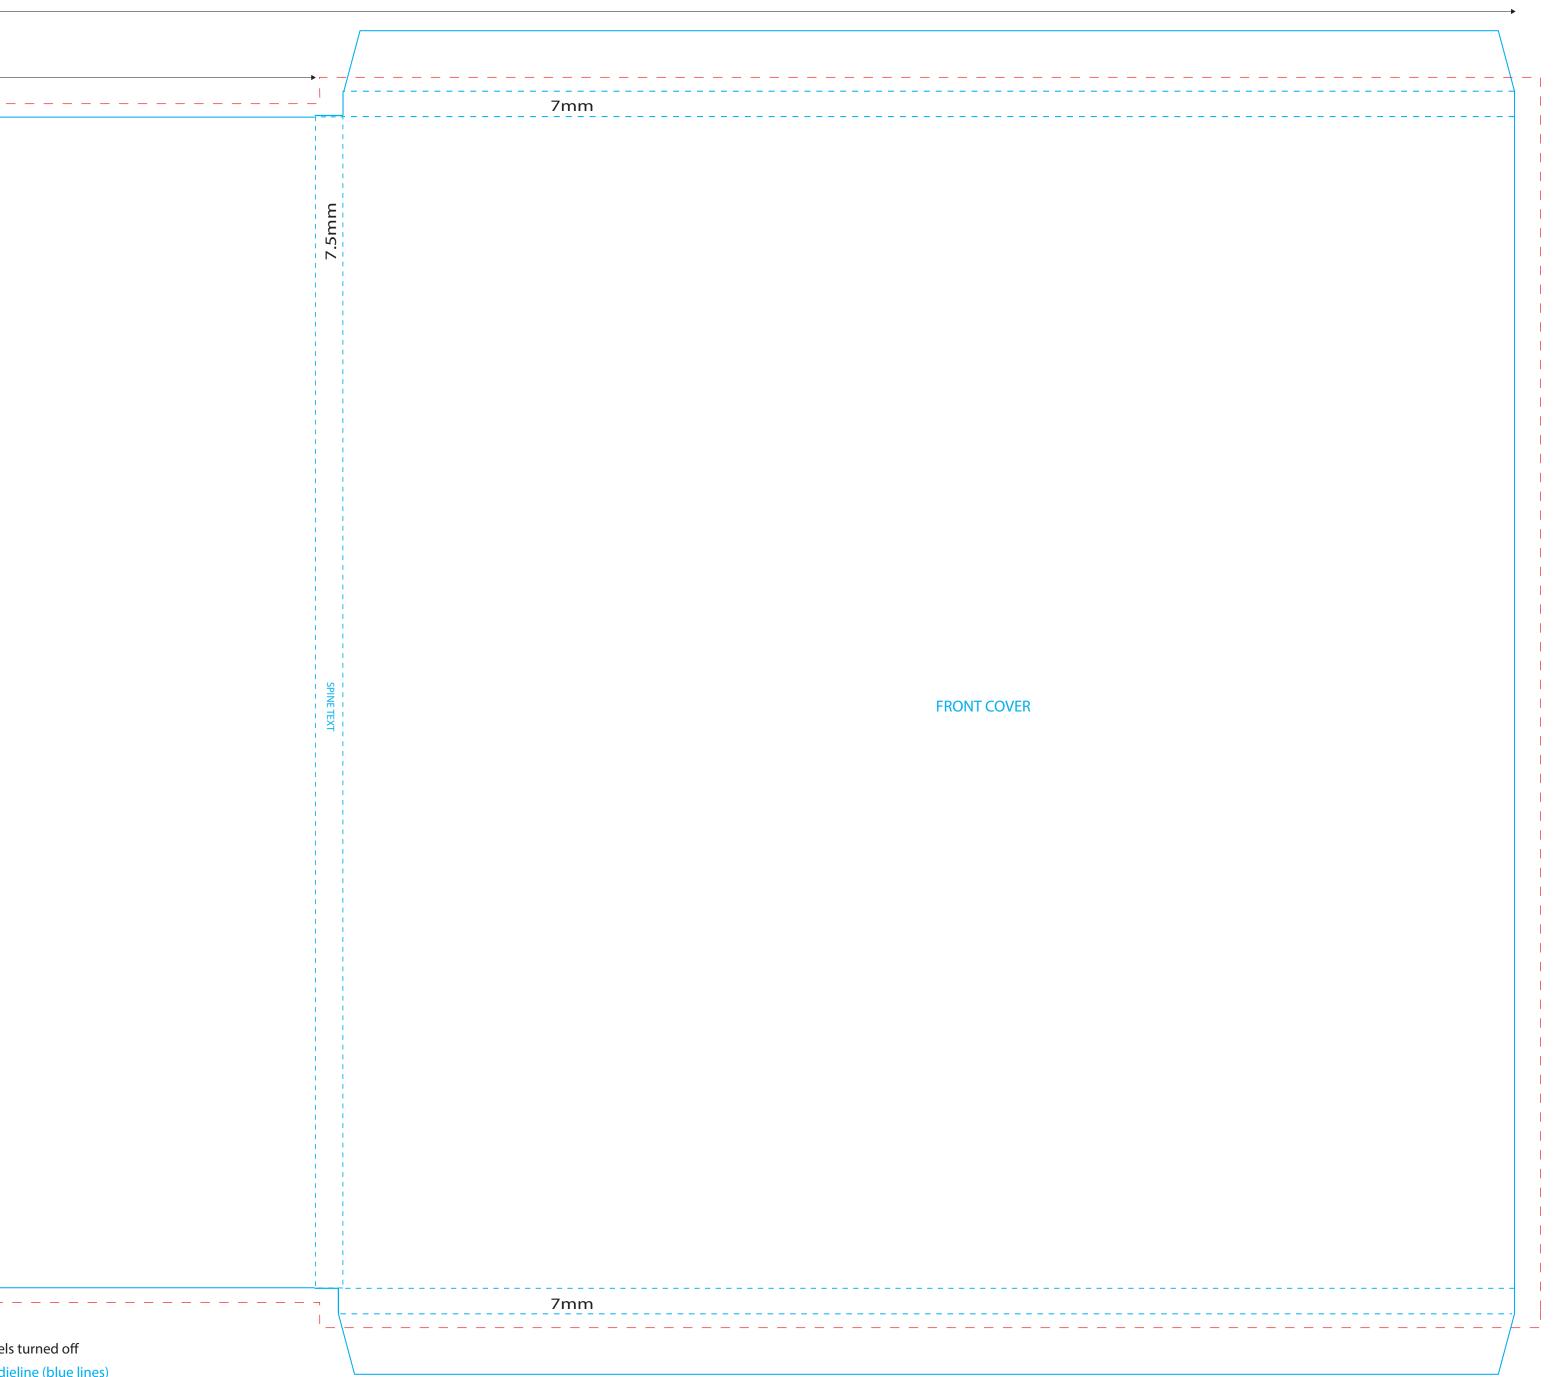

# Code: 12VJ3x4MM - **12 inch Vinyl Jacket with 3x spine** (for single vinyl disc)

|            | ٠                                     | 627.5mm                                                             |       |
|------------|---------------------------------------|---------------------------------------------------------------------|-------|
|            | 4                                     | 312mm                                                               |       |
| -          |                                       |                                                                     |       |
|            | I<br>I<br>I                           |                                                                     |       |
|            | -<br>-<br>                            |                                                                     |       |
|            | 1<br>1<br>1                           |                                                                     |       |
|            | I<br>I<br>I                           |                                                                     |       |
|            | · · · · · · · · · · · · · · · · · · · |                                                                     |       |
|            |                                       |                                                                     |       |
|            |                                       |                                                                     |       |
|            | 1<br> <br>                            |                                                                     |       |
|            |                                       |                                                                     |       |
| ·<br> <br> |                                       |                                                                     |       |
|            | 1<br>1<br>1                           |                                                                     |       |
|            |                                       | BACK COVER                                                          |       |
|            |                                       |                                                                     |       |
|            | I<br> <br>                            |                                                                     |       |
|            |                                       |                                                                     |       |
|            |                                       |                                                                     |       |
|            | 1<br> <br>                            |                                                                     |       |
|            | 1<br>1<br>1                           |                                                                     |       |
|            | ·<br>1<br>1                           |                                                                     |       |
|            | 1<br>1<br>1                           |                                                                     |       |
|            |                                       |                                                                     |       |
|            | · · · · · · · · · · · · · · · · · · · |                                                                     |       |
|            |                                       |                                                                     |       |
| l          |                                       |                                                                     |       |
|            | MATERIAL:                             | * Save artwork as Print-Ready PDF files with all template guides an | d lab |

Standard Cardboard

FINISHING CHOICES:

- Standard Semi gloss finishGloss Laminate \*extra cost

Matt Laminate \*extra cost

\* Include an extra 3-5 mm artwork bleed (red dashed lines) outside the dieline (blue lines) \* to scale