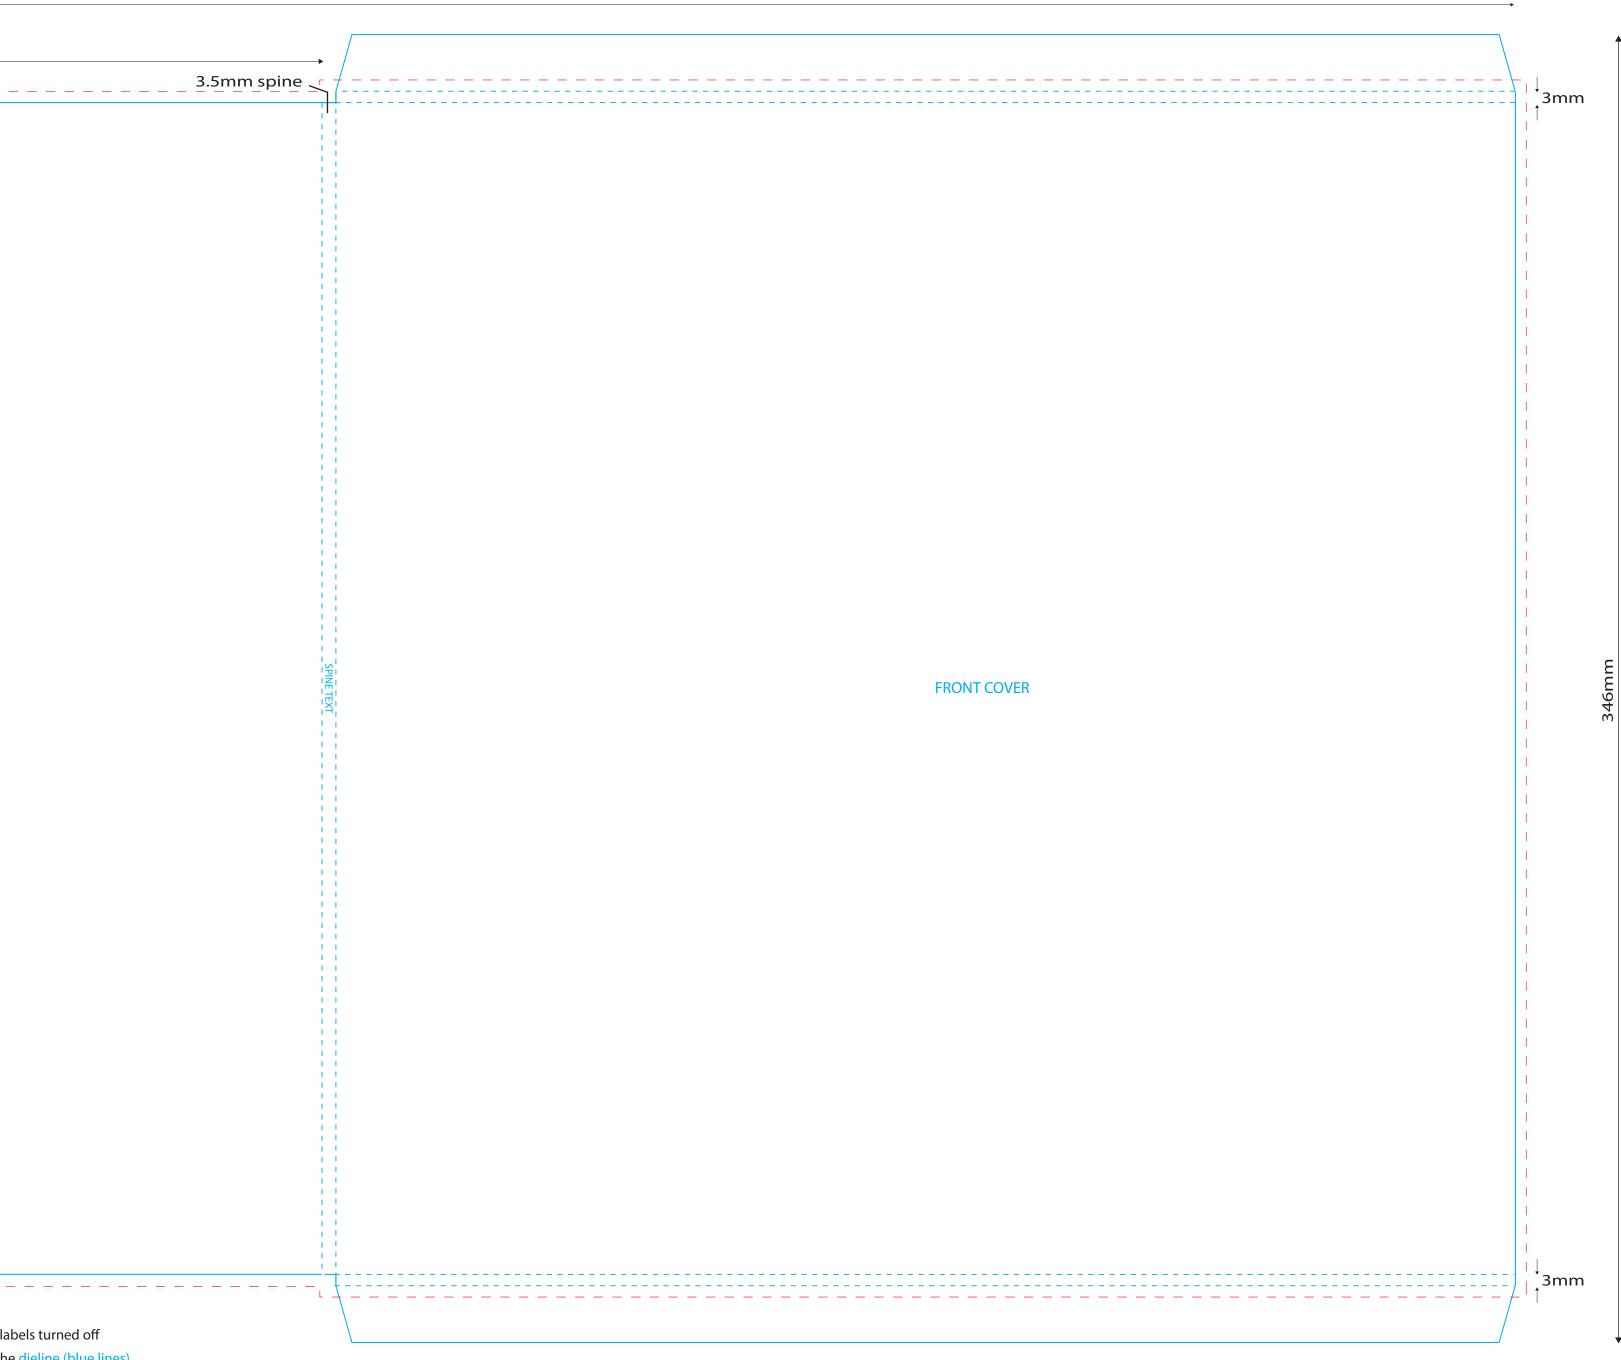

## Code: 12VJ3MM - Standard **12 inch Vinyl Jacket with 1 side spine** (3mm) (for single vinyl disc)

|          | •                               | 633mm                                                                                                                                                                                          |
|----------|---------------------------------|------------------------------------------------------------------------------------------------------------------------------------------------------------------------------------------------|
|          | •                               | 315mm                                                                                                                                                                                          |
| <b>↑</b> |                                 |                                                                                                                                                                                                |
|          |                                 |                                                                                                                                                                                                |
|          |                                 |                                                                                                                                                                                                |
|          |                                 |                                                                                                                                                                                                |
|          |                                 |                                                                                                                                                                                                |
|          |                                 |                                                                                                                                                                                                |
|          |                                 |                                                                                                                                                                                                |
|          |                                 |                                                                                                                                                                                                |
|          |                                 |                                                                                                                                                                                                |
|          |                                 |                                                                                                                                                                                                |
|          |                                 |                                                                                                                                                                                                |
|          |                                 |                                                                                                                                                                                                |
| 315mm    |                                 | BACK COVER                                                                                                                                                                                     |
| 31       |                                 |                                                                                                                                                                                                |
|          |                                 |                                                                                                                                                                                                |
|          |                                 |                                                                                                                                                                                                |
|          |                                 |                                                                                                                                                                                                |
|          |                                 |                                                                                                                                                                                                |
|          |                                 |                                                                                                                                                                                                |
|          |                                 |                                                                                                                                                                                                |
|          |                                 |                                                                                                                                                                                                |
|          |                                 |                                                                                                                                                                                                |
|          |                                 |                                                                                                                                                                                                |
|          |                                 |                                                                                                                                                                                                |
|          |                                 |                                                                                                                                                                                                |
| •        |                                 | * Cove outwork on Drint Deady DDE float with all template quides and le                                                                                                                        |
|          | MATERIAL:<br>Standard Cardboard | <ul> <li>* Save artwork as Print-Ready PDF files with all template guides and la</li> <li>* Include an extra 3-5 mm artwork bleed (red dashed lines) outside th</li> <li>* to scale</li> </ul> |
|          | FINISHING CHOICES:              |                                                                                                                                                                                                |

- Standard Semi gloss finish
- Gloss Laminate \*extra cost
- Matt Laminate \*extra cost

he dieline (blue lines)