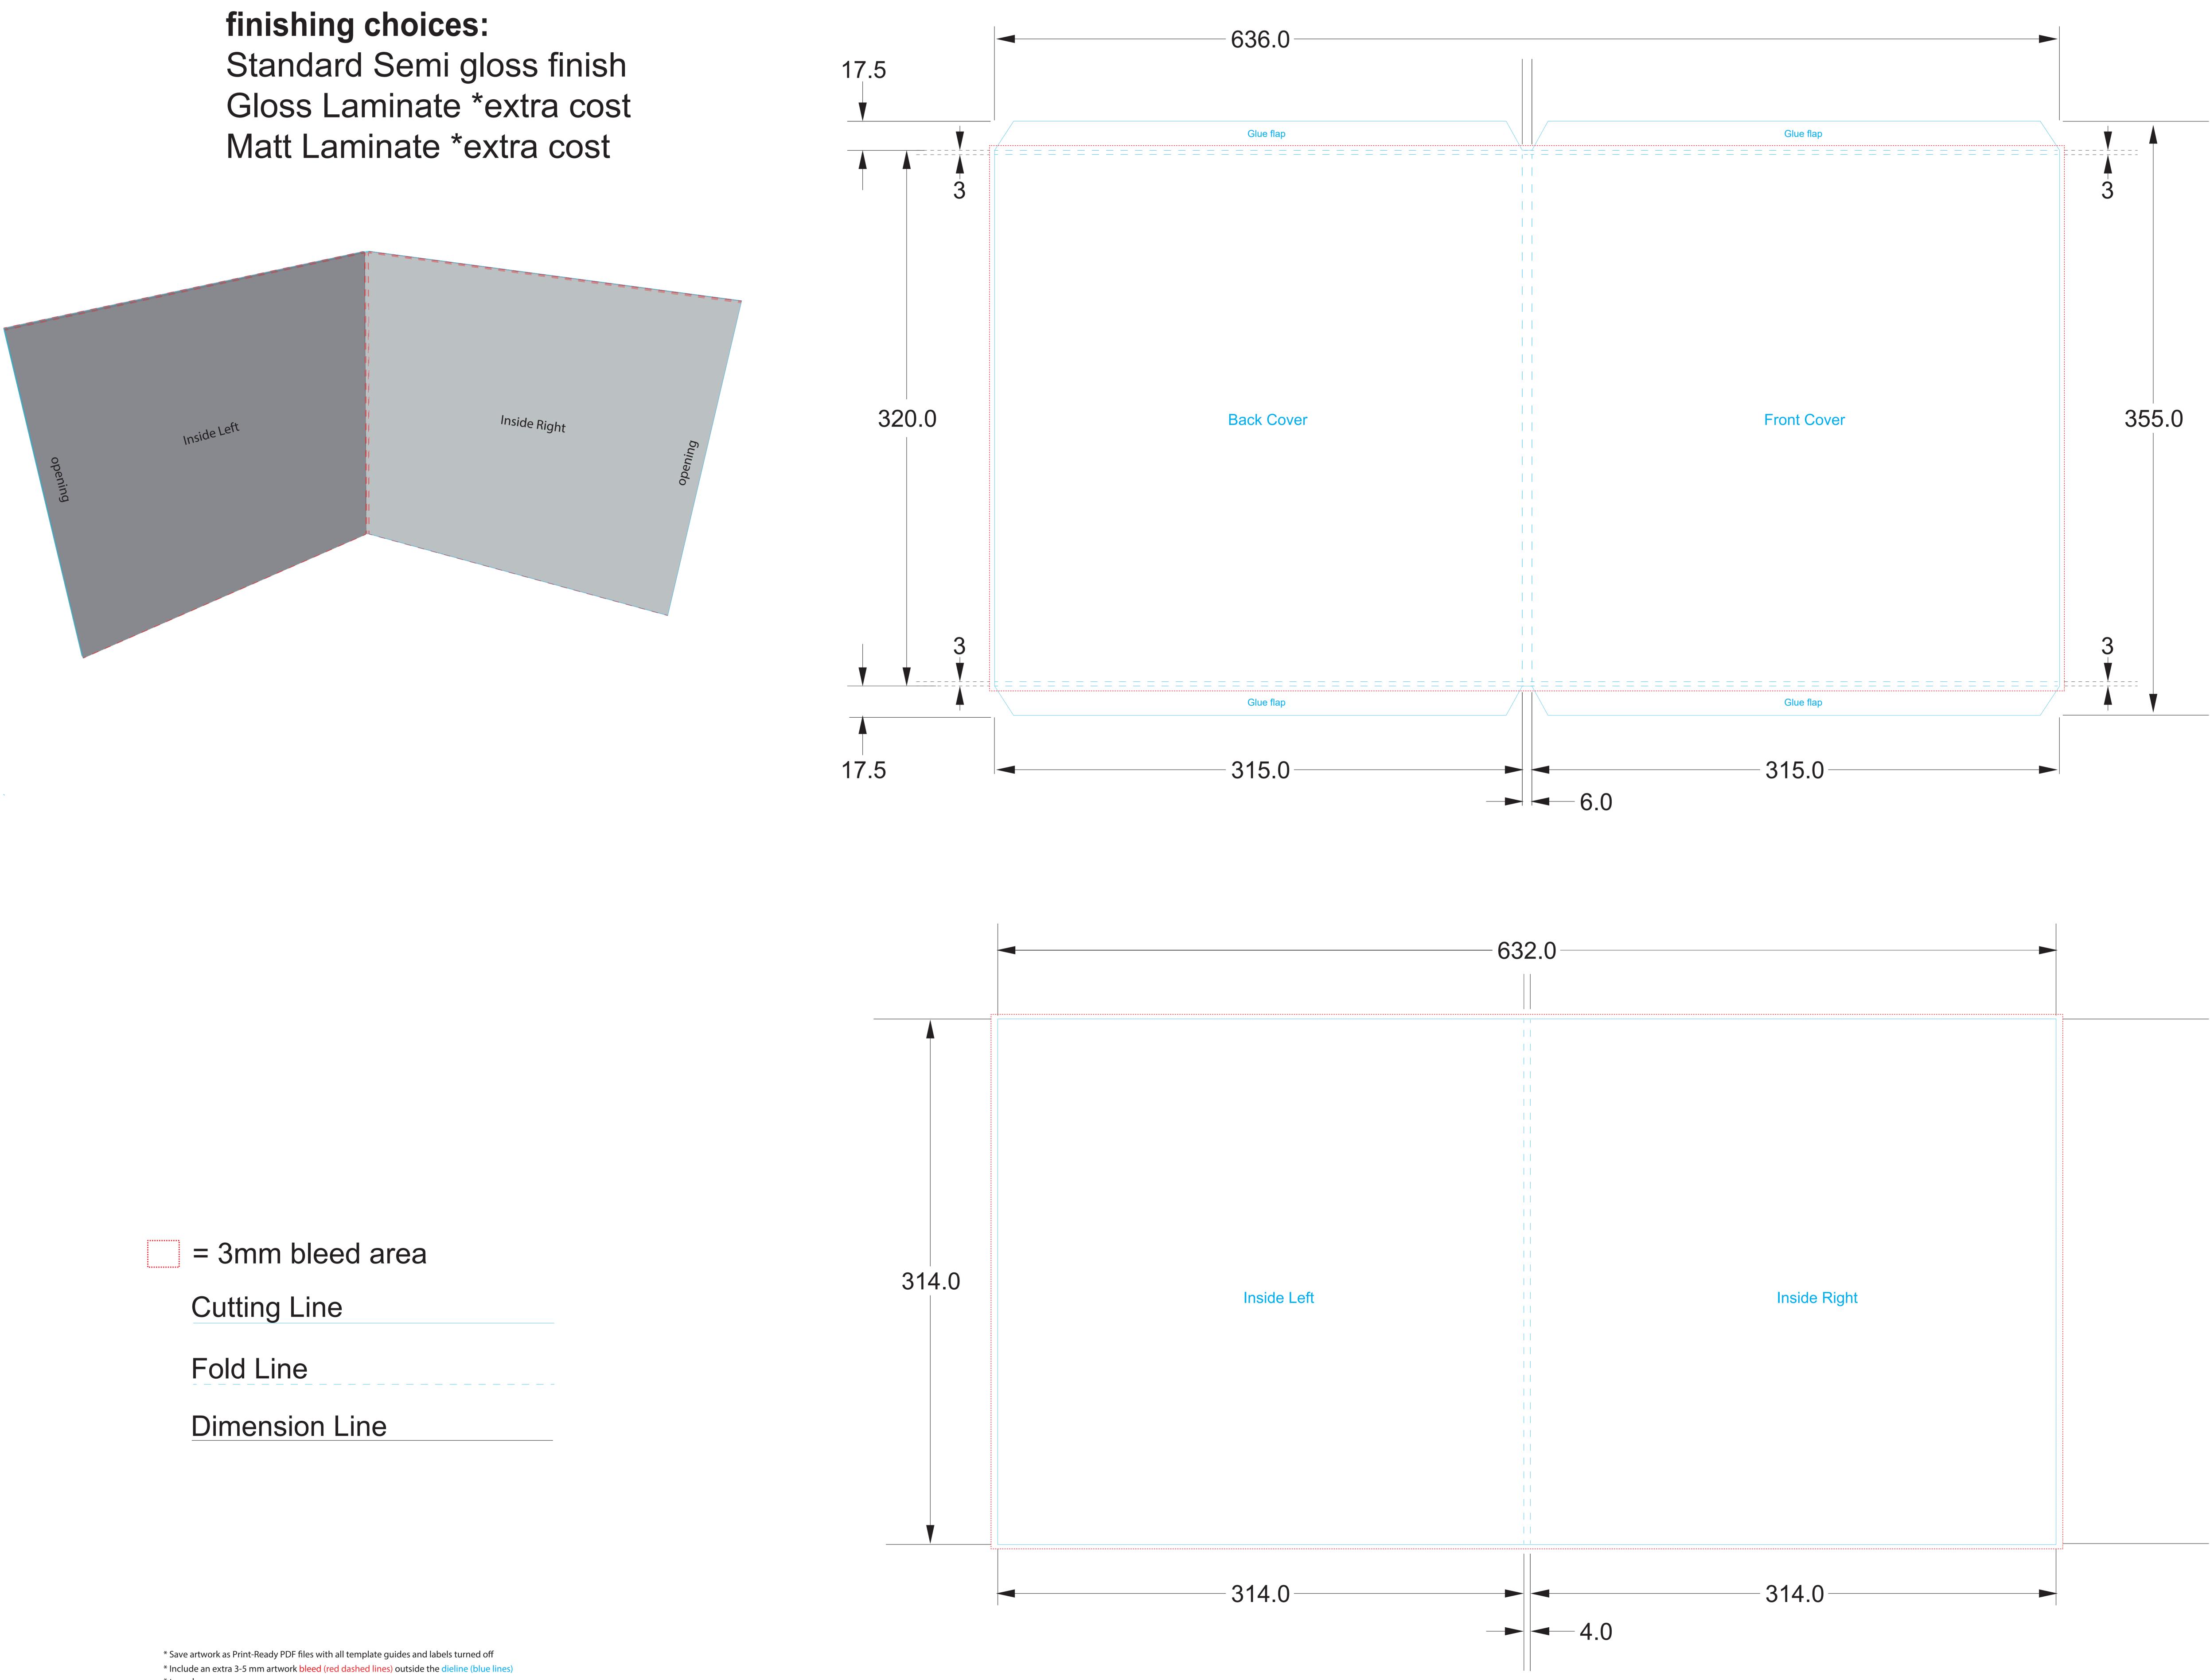

for 2 vinyl disc in 1 pocket)

627.5mm

310mm

**BACK COVER** 

MATERIAL: Standard Cardboard

310mm

FINISHING CHOICES:

Standard Semi gloss finish

|\_\_\_\_\_

- Gloss Laminate \*extra cost
- Matt Laminate \*extra cost

\* Save artwork as Print-Ready PDF files with all template guides and labels turned off

\* Include an extra 3-5 mm artwork bleed (red dashed lines) outside the dieline (blue lines) \* to scale





# **Vinyl Jacket Gatefold - 1** *Pockets Template JGF1 (for 1 vinyl disc)*



\* to scale

| material:    | Standard cardbo   |
|--------------|-------------------|
| open size:   | 634.0 x 315.0 mr  |
| closed size: | 315.0 x 4.0 x 315 |

# **Vinyl Jacket Gatefold - 2** *Pockets Template JGF2 (for 2 vinyl disc)*

# Product : Gatefold

6mm width of spine Both sides open end



\* to scale

| open size: | Standard cardboard<br>636.0 x 315.0 mm<br>315.0 x 6.0 x 315.0 mm | Note: Contents:<br>upto 2 Inner sle |
|------------|------------------------------------------------------------------|-------------------------------------|
|            |                                                                  |                                     |

# sleeve / 2 vinyl

## Code: 12VISP - 12 inch Vinyl Printed Inner Sleeve (no hole in the middle)

|       | •   | 615mm      |
|-------|-----|------------|
|       |     | 307.5mm    |
|       | [ - |            |
|       |     |            |
|       |     |            |
|       |     |            |
|       |     |            |
|       |     |            |
|       |     |            |
|       |     |            |
|