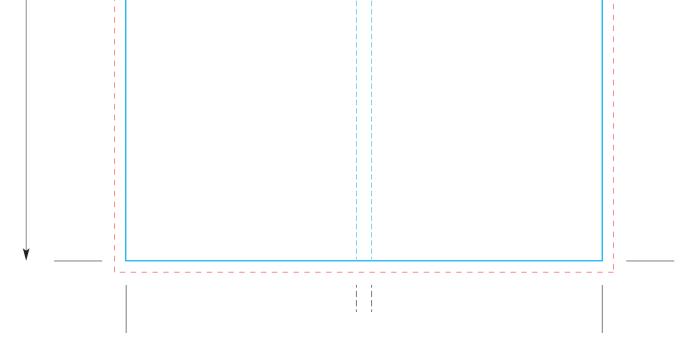

- \* Save artwork as Print-Ready PDF files with all template guides and labels turned off
- \* Include an extra 3-5 mm artwork bleed (red dashed lines) outside the dieline (blue lines)
- \* to scale

\_ \_ \_ \_ \_ \_ \_ \_ \_ \_ \_ \_ \_