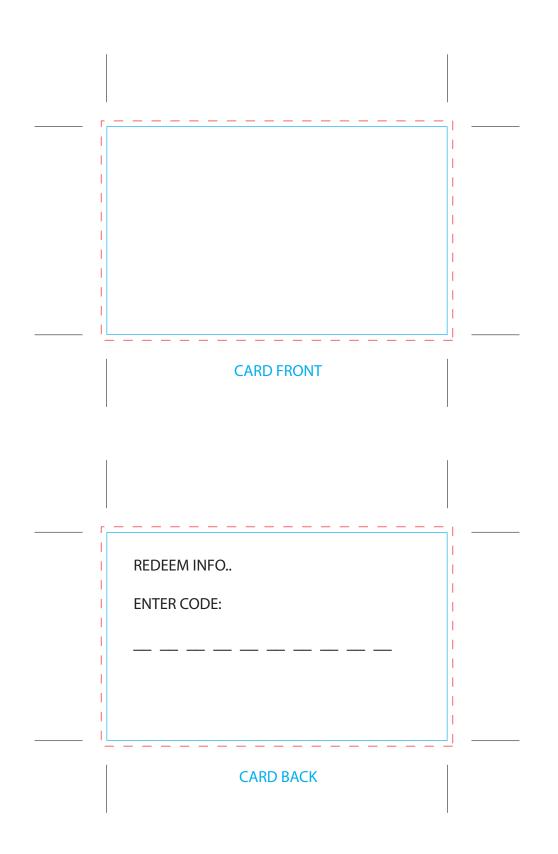

## Code: VinyIDC - **Download Card** 90mm x 55mm

\* Save artwork as Print-Ready PDF files with all template guides and labels turned off

\* Include an extra 3-5 mm artwork bleed (red dashed lines) outside the dieline (blue lines)