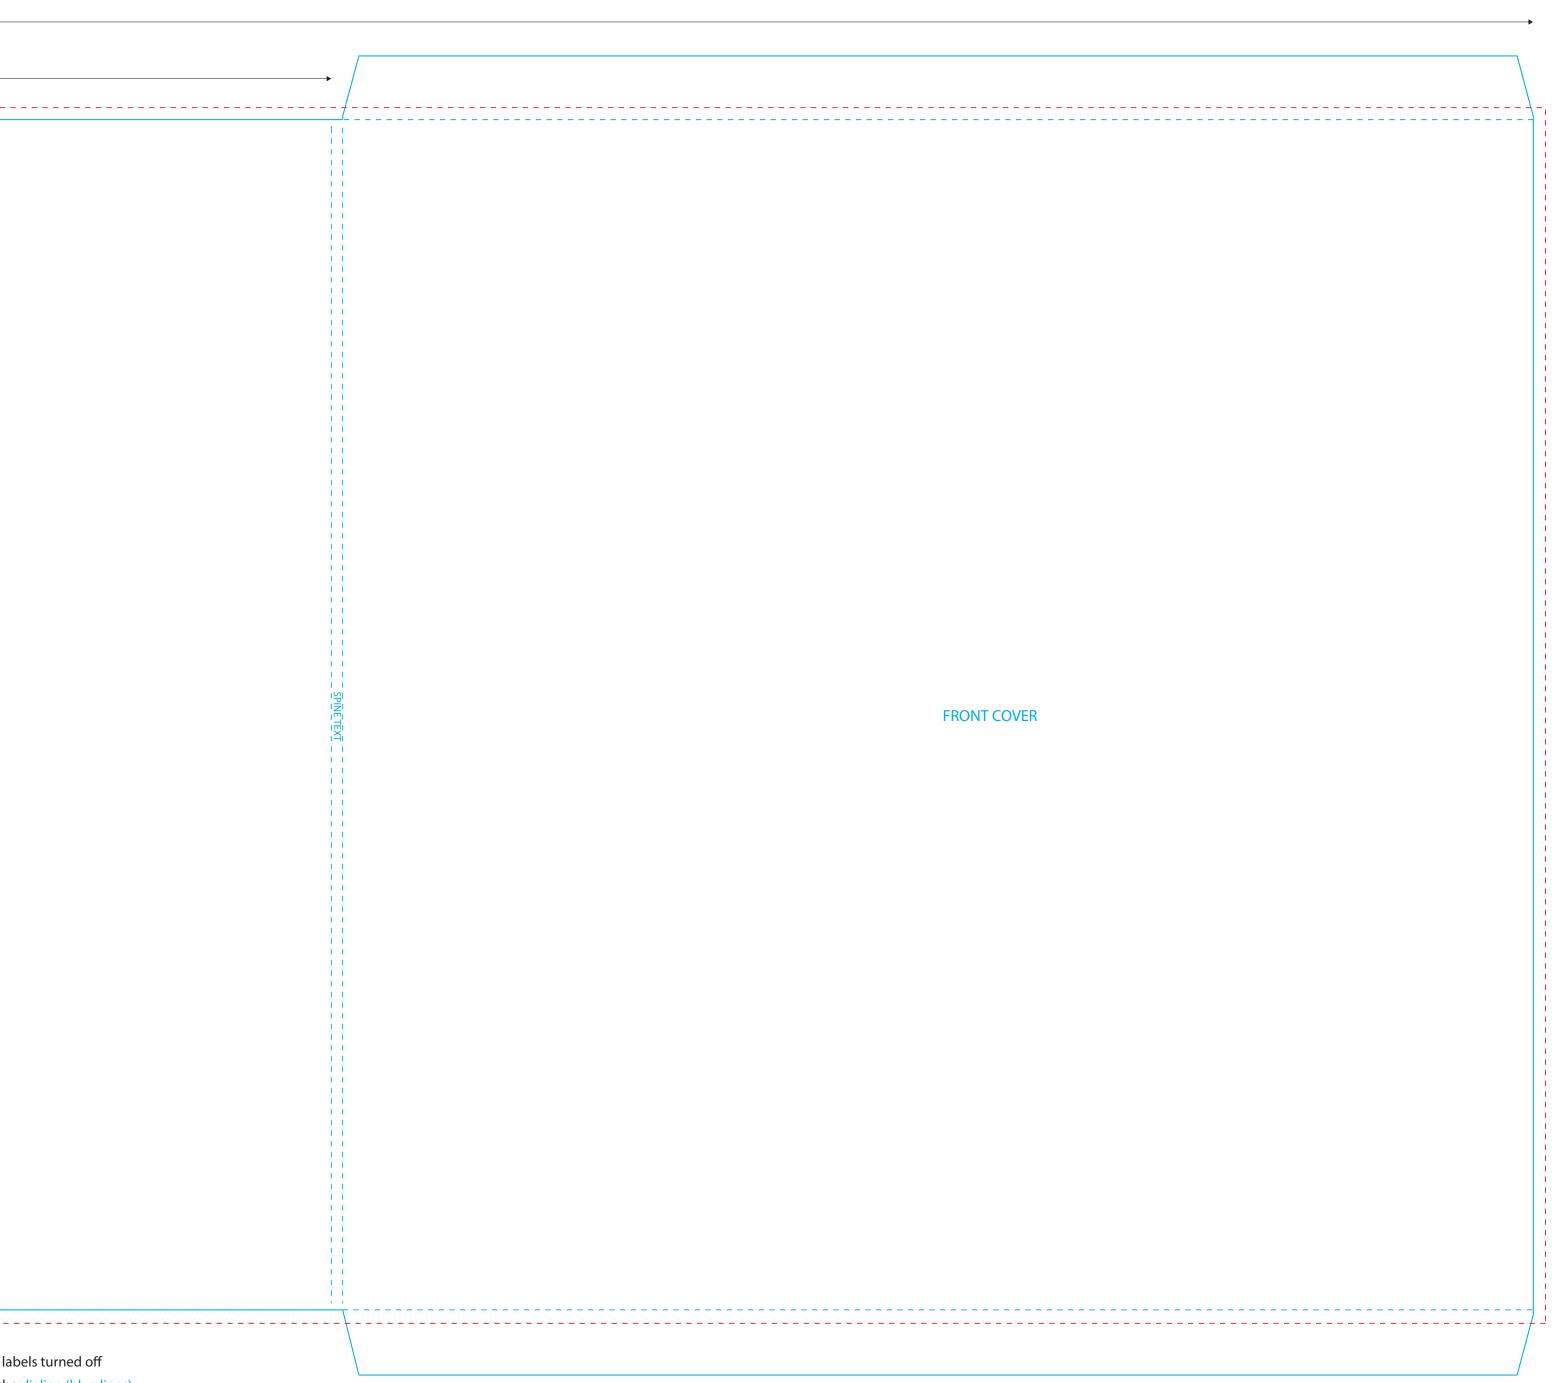

## Code: 12VJ3MM - Standard **12 inch Vinyl Jacket with 1 side spine** (3mm) (for single vinyl disc)

|          | •                               | 633mm                                                                                                                                                                                          |
|----------|---------------------------------|------------------------------------------------------------------------------------------------------------------------------------------------------------------------------------------------|
|          | •                               | 315mm                                                                                                                                                                                          |
| <b>↑</b> |                                 |                                                                                                                                                                                                |
|          |                                 |                                                                                                                                                                                                |
|          |                                 |                                                                                                                                                                                                |
|          |                                 |                                                                                                                                                                                                |
|          |                                 |                                                                                                                                                                                                |
|          |                                 |                                                                                                                                                                                                |
|          |                                 |                                                                                                                                                                                                |
|          |                                 |                                                                                                                                                                                                |
|          |                                 |                                                                                                                                                                                                |
|          |                                 |                                                                                                                                                                                                |
|          |                                 |                                                                                                                                                                                                |
|          |                                 |                                                                                                                                                                                                |
| 315mm    |                                 | BACK COVER                                                                                                                                                                                     |
| 31       |                                 |                                                                                                                                                                                                |
|          |                                 |                                                                                                                                                                                                |
|          |                                 |                                                                                                                                                                                                |
|          |                                 |                                                                                                                                                                                                |
|          |                                 |                                                                                                                                                                                                |
|          |                                 |                                                                                                                                                                                                |
|          |                                 |                                                                                                                                                                                                |
|          |                                 |                                                                                                                                                                                                |
|          |                                 |                                                                                                                                                                                                |
|          |                                 |                                                                                                                                                                                                |
|          |                                 |                                                                                                                                                                                                |
|          |                                 |                                                                                                                                                                                                |
| •        |                                 | * Cove outwork on Drint Deady DDE float with all template quides and le                                                                                                                        |
|          | MATERIAL:<br>Standard Cardboard | <ul> <li>* Save artwork as Print-Ready PDF files with all template guides and la</li> <li>* Include an extra 3-5 mm artwork bleed (red dashed lines) outside th</li> <li>* to scale</li> </ul> |
|          | FINISHING CHOICES:              |                                                                                                                                                                                                |

- Standard Semi gloss finish
- Gloss Laminate \*extra cost
- Matt Laminate \*extra cost

he dieline (blue lines)