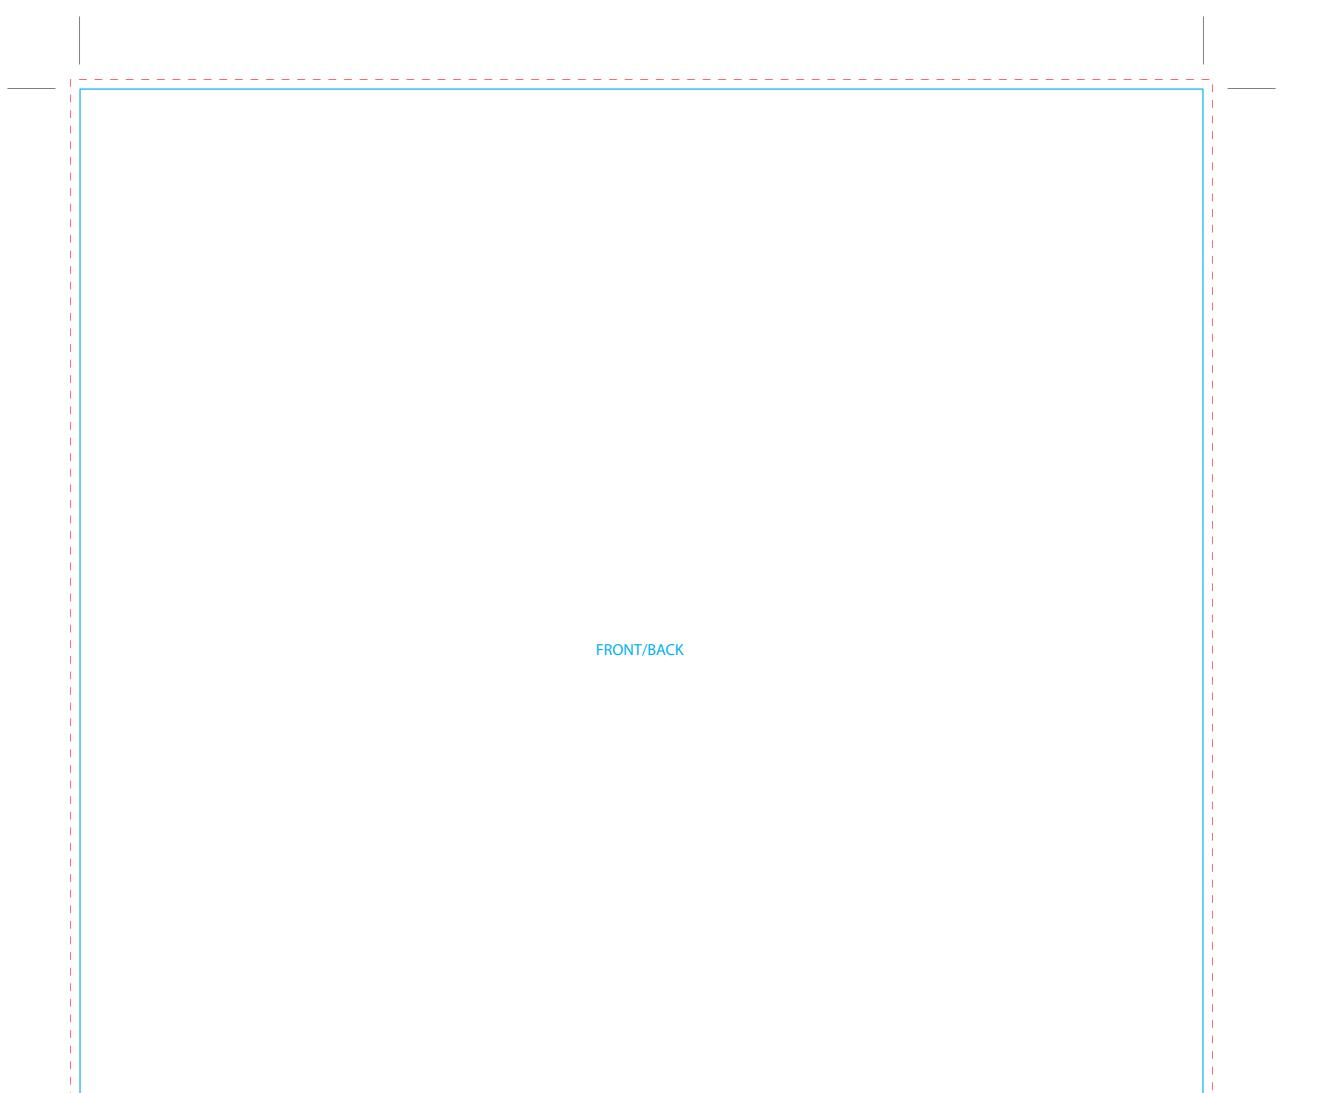

## 12" Vinyl Insert

297mm x 297mm

\* Save artwork as Print-Ready PDF files with all template guides and labels turned off
\* Include an extra 3-5 mm artwork bleed (red dashed lines) outside the dieline (blue lines)
\* to scale