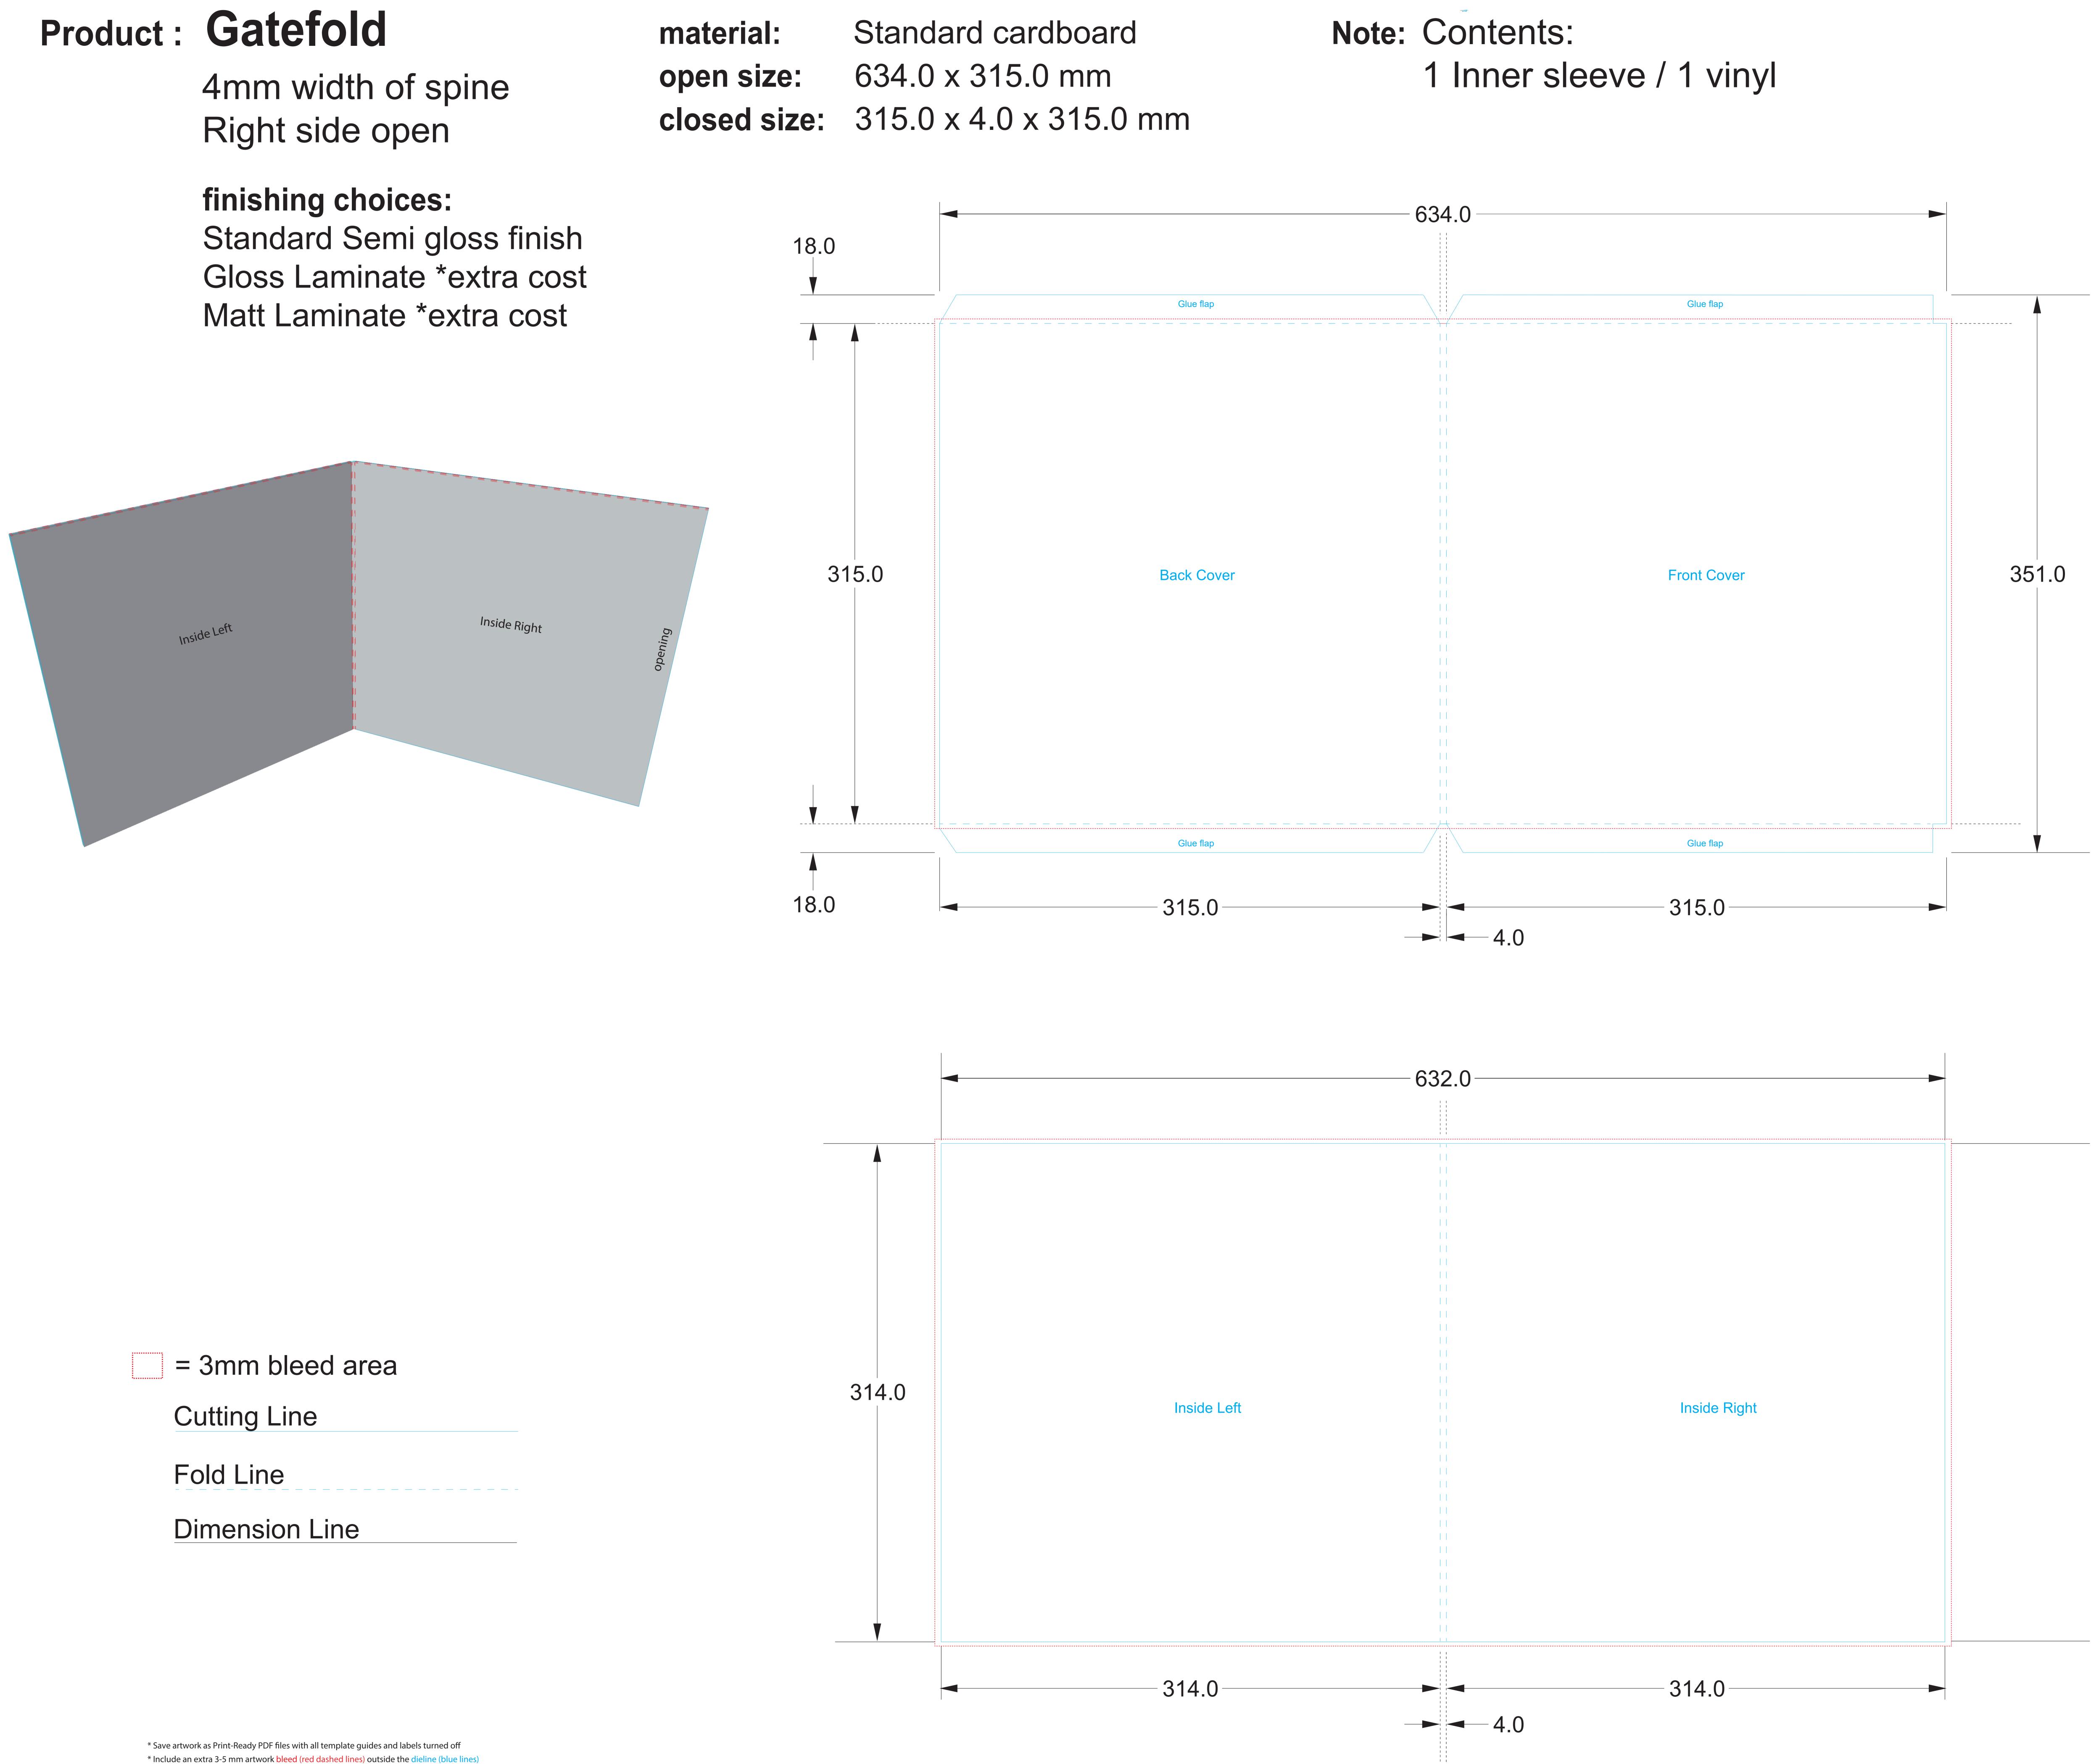

# **Vinyl Jacket Gatefold - 1** *Pockets Template JGF1 (for 1 vinyl disc)*

\* to scale

| material:    | Standard cardbo   |
|--------------|-------------------|
| open size:   | 634.0 x 315.0 mr  |
| closed size: | 315.0 x 4.0 x 315 |