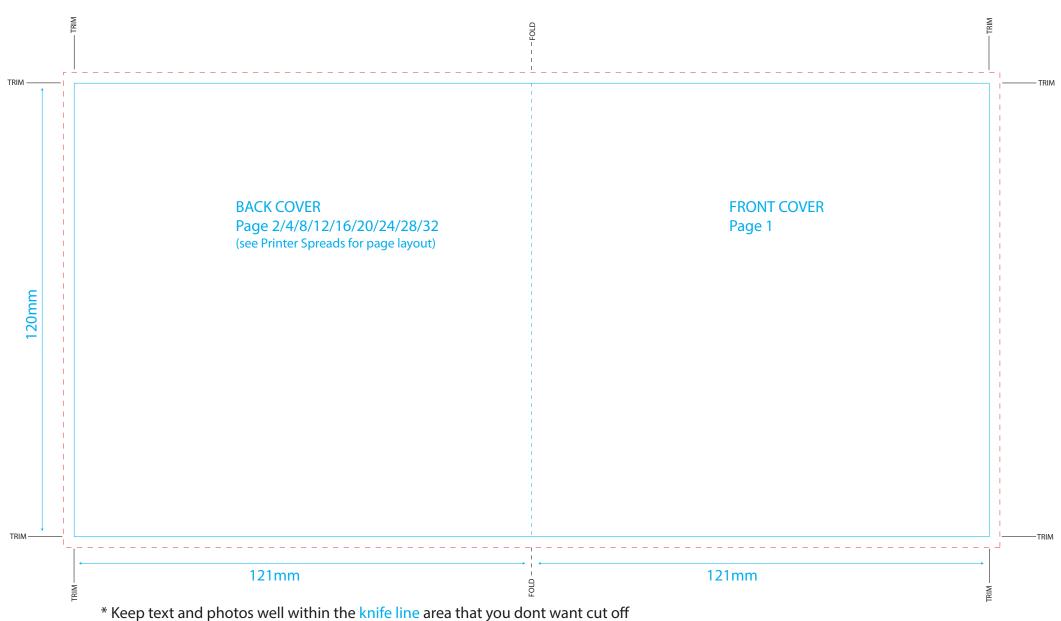

### **Booklet** setup for use with Standard CD Case and Super Jewel CD case

all other background artwork is to go to the bleed dotted line, do not knock out.

<sup>\*</sup> To Scale