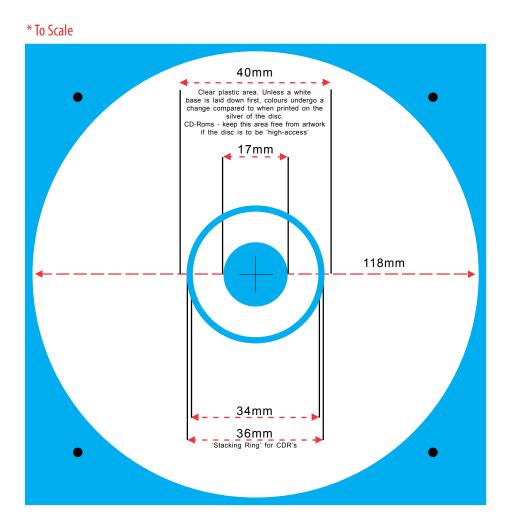

## Standard Disc Label Die-line - CD, DVD

118mm / 17mm centre

- \* Refer to Spot and Offset printing/design notes for correct setup
- \* Opens in Adobe Illustrator CMYK, or open in Adobe Photoshop as CMYK @ 300dpi for offset.
- \* By default Stebbing prints a white base colour underneath to enhance colour and to avoid the plastic ring centre showing through ink.

- Please supply a 300dpi (minimum) CMYK file, together with a proof for matching.
- Acceptable file formats for offset printing are: PSD, PDF, EPS, TIF or JPEG (jpeg's must be maximum quality).
- Native files can be supplied if you embed graphics and convert fonts to paths/outlines. (psd, ai, indd, qxd)
- Convert all fonts to paths/outlines and ensure any graphics are embedded.
- If you have large areas of Black (K) to ensure a good ink coverage make you Black out of all 4 colours C100 / M100 / Y100 / K100 or as close as possible. Small Black text and logos can remain 100K only.
- The disc surface is printable from 118mm diameter edge through to the centre hole of 17mm. No artwork bleed is required for disc label printing, so you 'must' ensure you measurements are correct or please ask for a template from us.
- CD-Roms that are to be 'high-access' discs should have no printing within 40mm's of the centre.
- Most CD-R discs don't require a stacking ring these days but may require a 27mm centre, it is best to leave this as a white circle rather than punching a hole out in the artwork, it allows us to tweak it if needed.

- Spot colours should be setup using the Pantone Solid Coated Colour Library with all colours correctly labelled.
- As screen print inks are glossy by default, if you require a Matt finish you must stipulate this in your artwork and within your artwork text file of package. If you don't tell us we won't know to print a matt coating over top of the ink or use matt inks.
- There is an additional charge for Metallic inks if you intend to use them.
- Convert all fonts to paths/outlines and ensure any graphics are embedded.
- We require PDF, EPS, or native design files (psd (600dpi), ai, indd or qxd) for spot colour printing.
- The disc surface is printable from 118mm diameter edge through to the centre hole of 17mm. No artwork bleed is required for disc label printing, so you 'must' ensure you measurements are correct *or* please ask for a template from us.
- CD-Roms that are to be 'high-access' discs should have no printing within 40mm's of the centre.
- Most CD-R discs don't require a stacking ring these days but may require a 27mm centre, it is best to leave this as a white circle rather than punching a hole out in the artwork, it allows us to tweak it if needed.