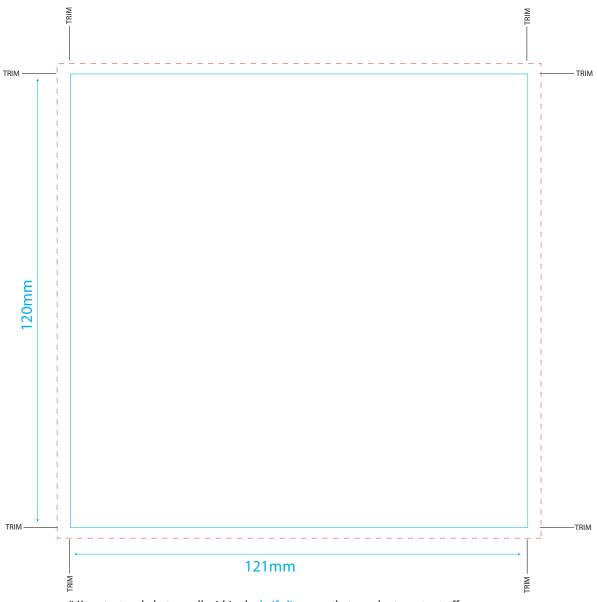

#### **Standard CD Booklet - saddle stitch**

setup for use with Standard CD case and Super Jewel CD case

**Our preference is single page PDFs** (no readers or printers spreads), centred, contain crop marks and have no less than 3mm bleed.

\*Pages must be in order of print from Front Cover (first page) through to Back Cover (last page) as our printers use the digital impostion software.

<sup>\*</sup> Keep text and photos well within the knife line area that you dont want cut off all other background artwork is to go to the 3mm bleed dotted line, do not knock out.