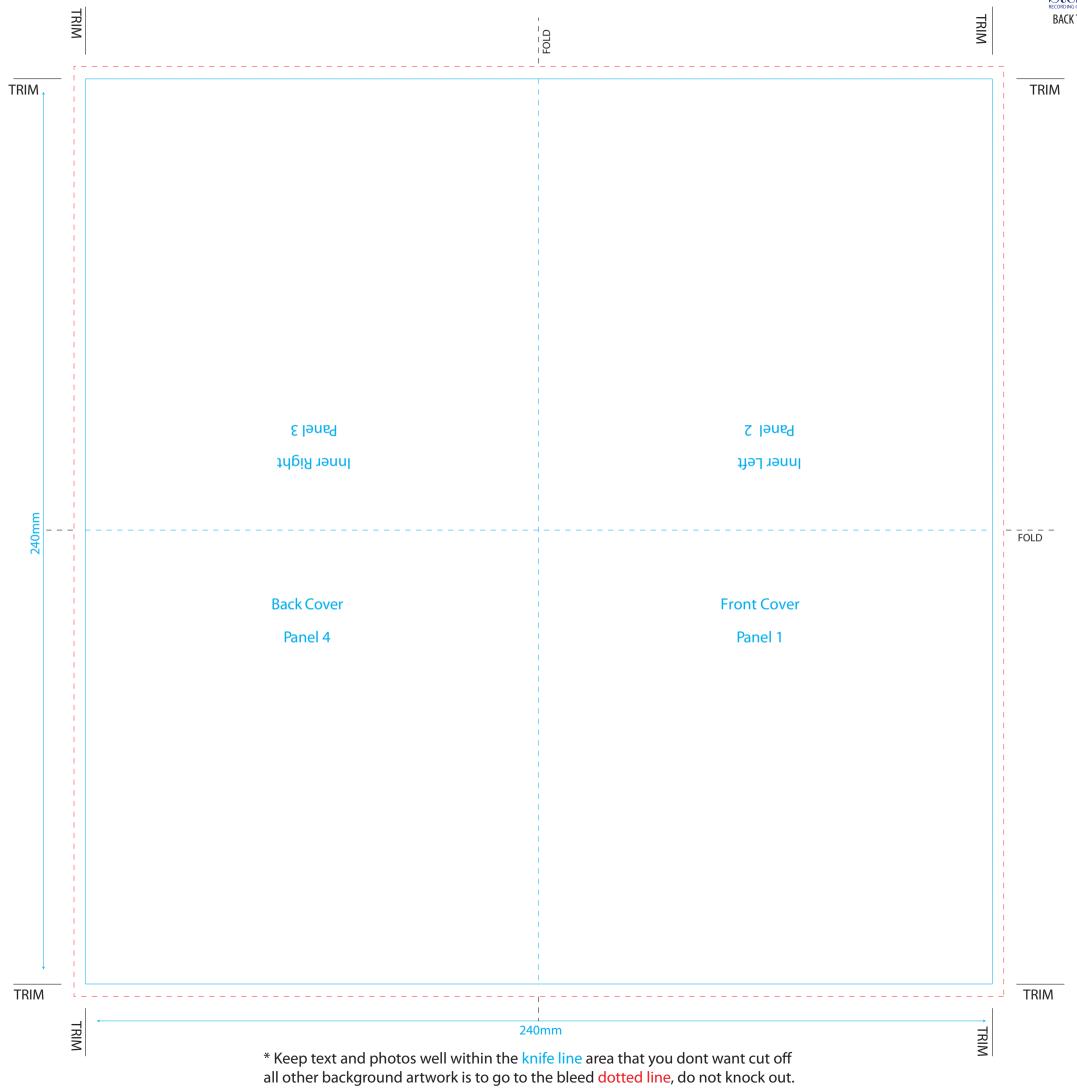

## JCARD - CD Single in slimline case

all other background artwork is to go to the bleed dotted line, do not knock out.

<sup>\*</sup> To Scale