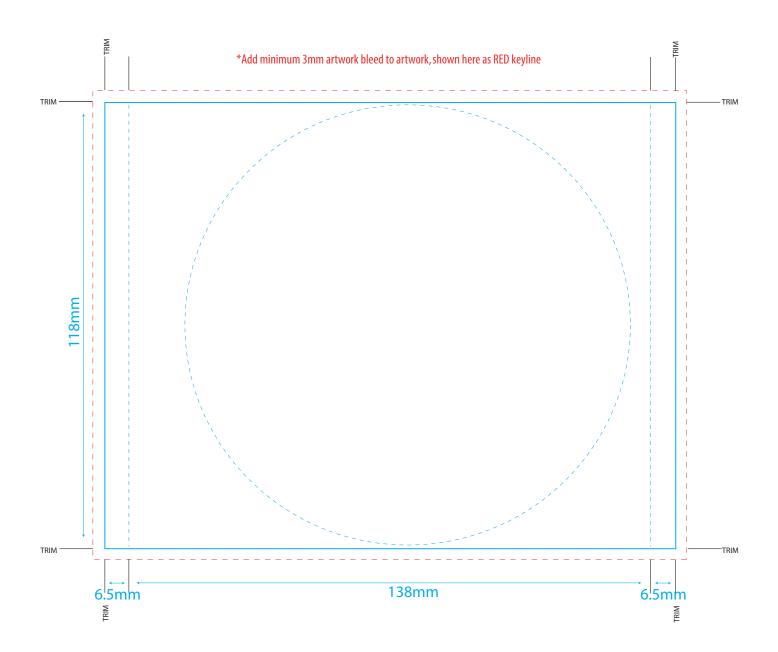

#### **Standard CD Booklet - saddle stitch**

setup for use with Standard CD case and Super Jewel CD case

**Our preference is single page PDFs** (no readers or printers spreads), centred, contain crop marks and have no less than 3mm bleed.

\*Pages must be in order of print from Front Cover (first page) through to Back Cover (last page) as our printers use the digital impostion software.

<sup>\*</sup> Keep text and photos well within the knife line area that you dont want cut off all other background artwork is to go to the 3mm bleed dotted line, do not knock out.

\*Add minimum 3mm artwork bleed to artwork, shown here as RED keyline