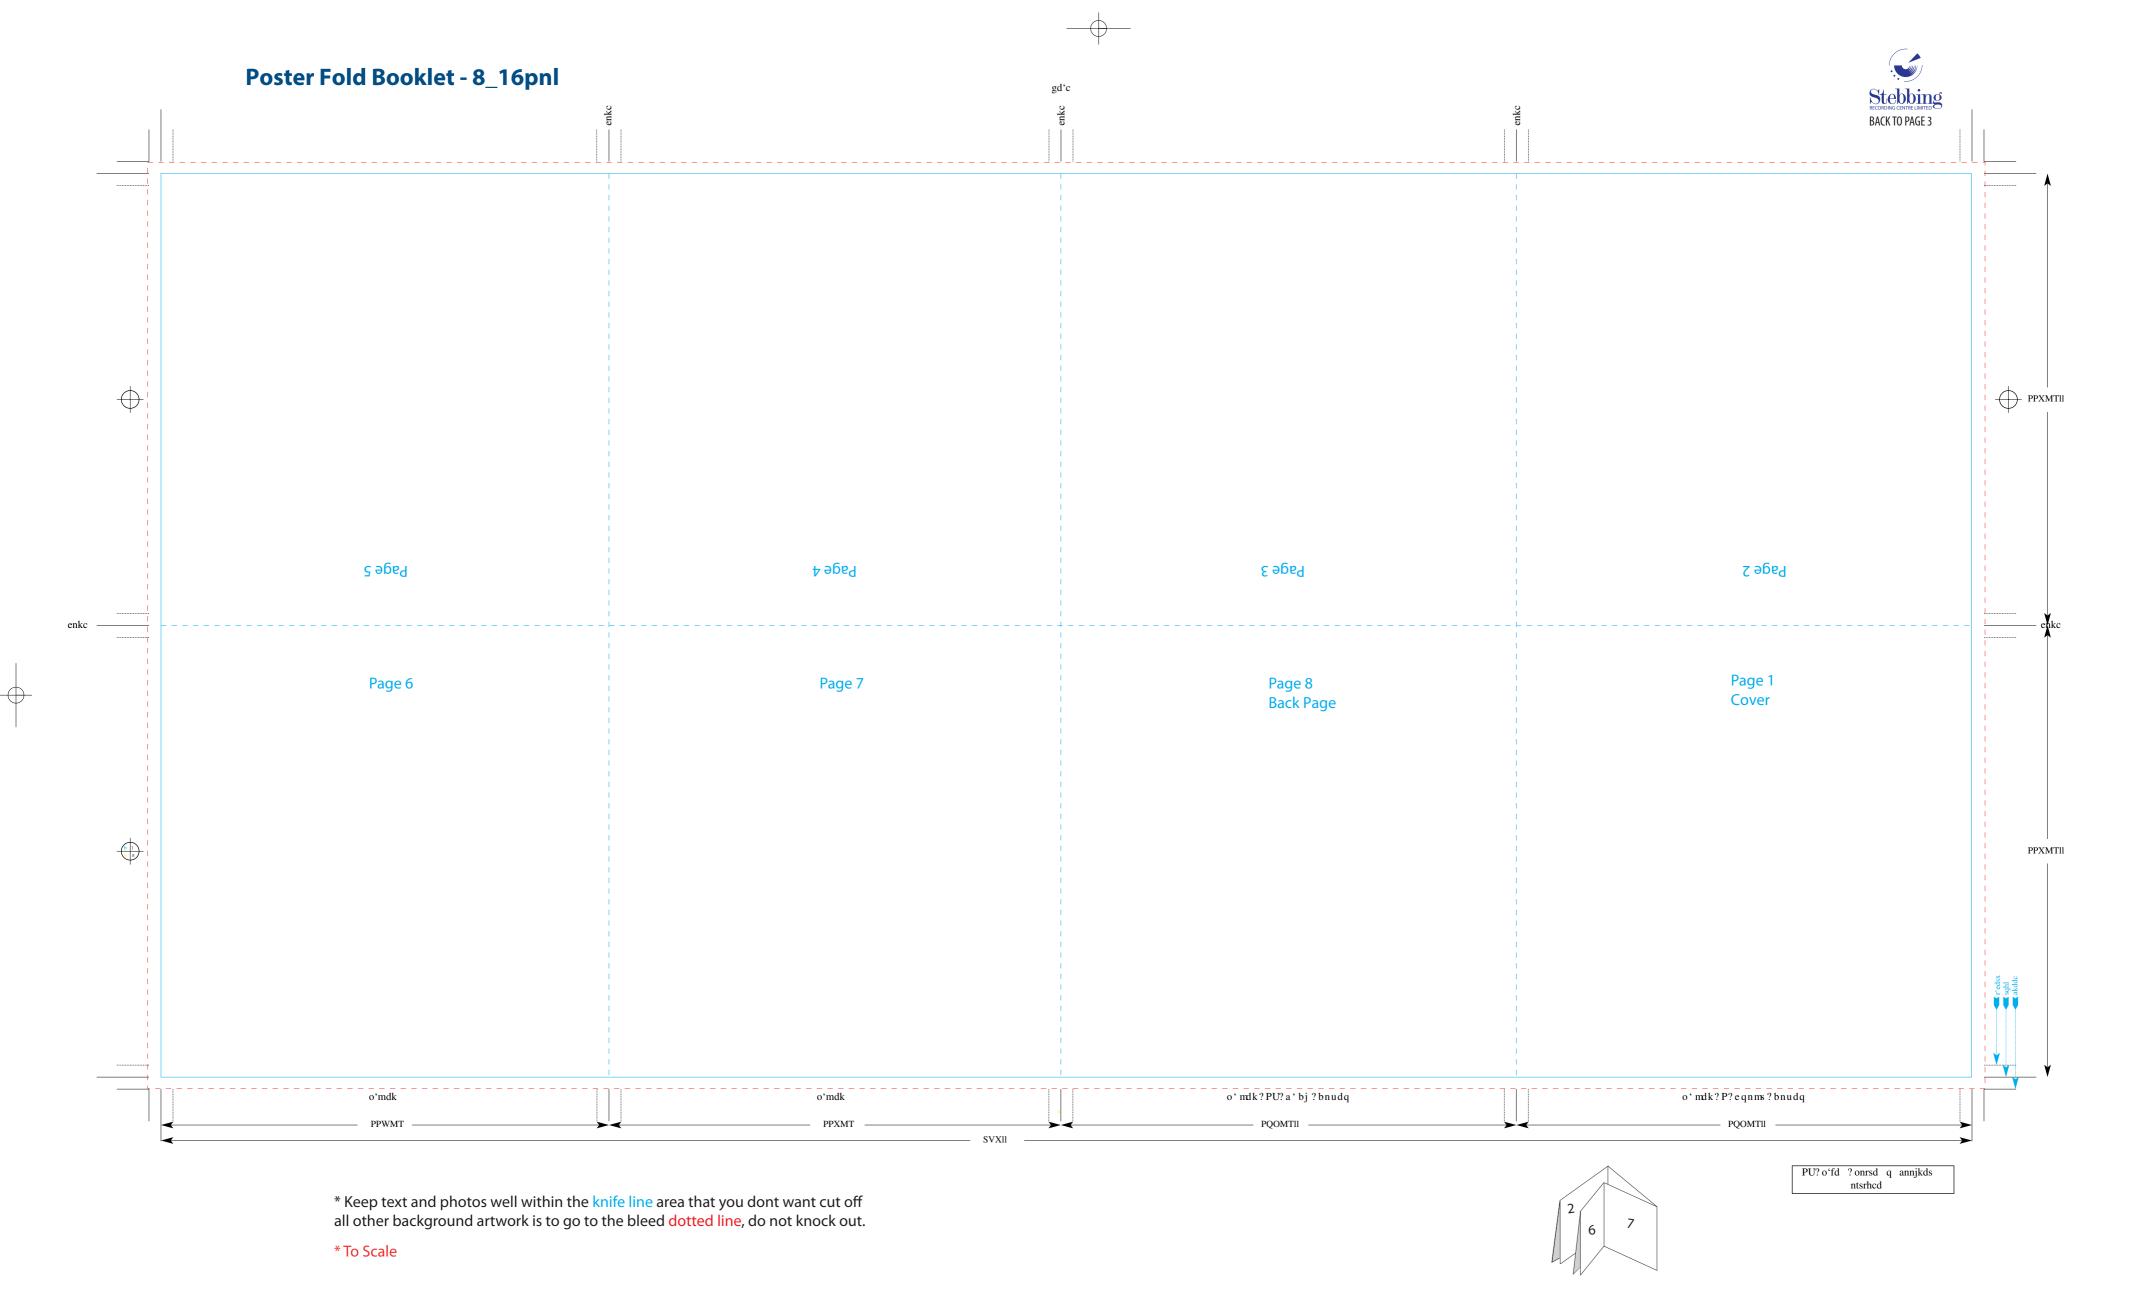

Poster Fold Booklet - 6 to 12 panels

Poster Fold Booklet - 8 to 16 panels

8 Page Gate Fold Booklet

JCard - CD Single

Card Board Sleeve/Pocket

OCard Sleeve for CD Case - open ended

Slipcase for Standard CD Case - closed one end