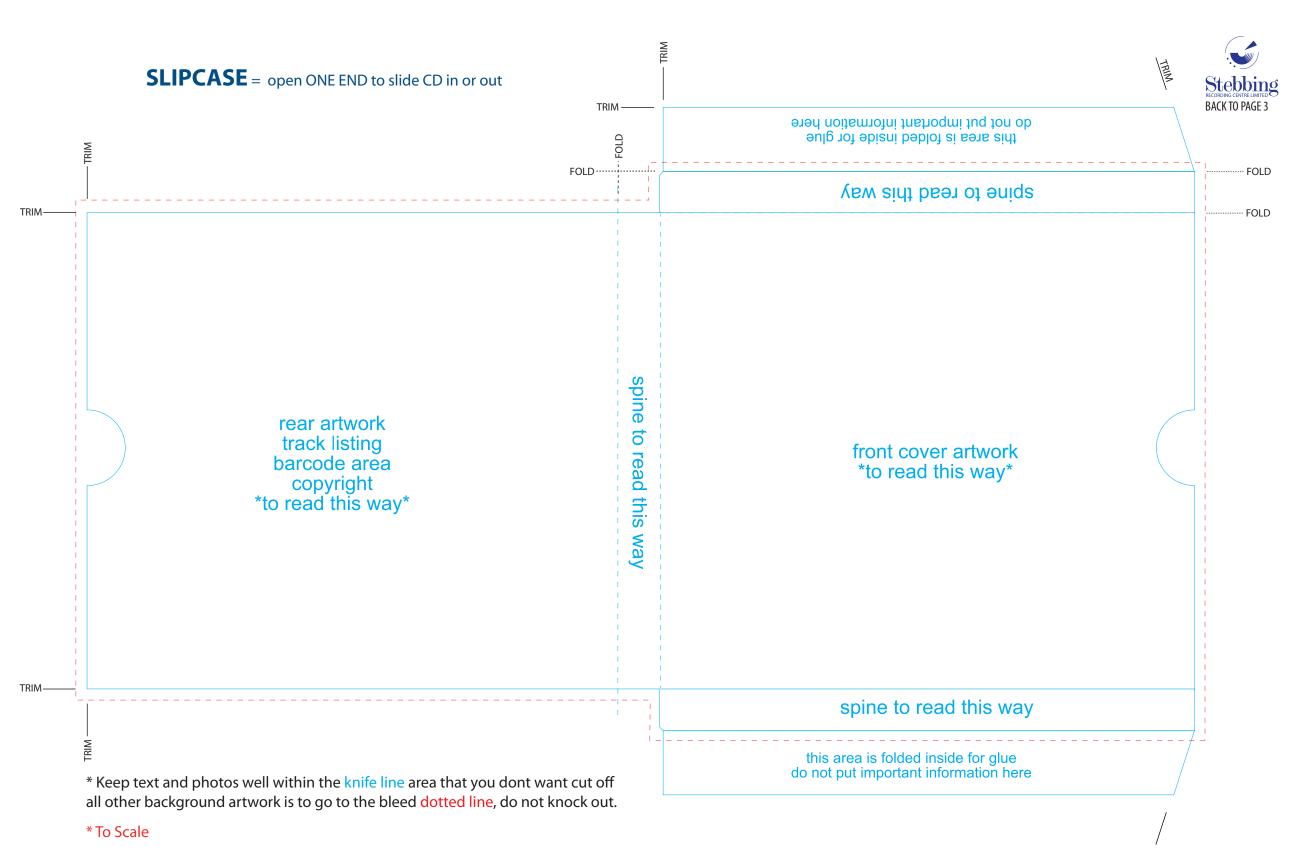

Poster Fold Booklet - 6 to 12 panels

Poster Fold Booklet - 8 to 16 panels

8 Page Gate Fold Booklet

JCard - CD Single

Card Board Sleeve/Pocket

OCard Sleeve for CD Case - open ended

Slipcase for Standard CD Case - closed one end