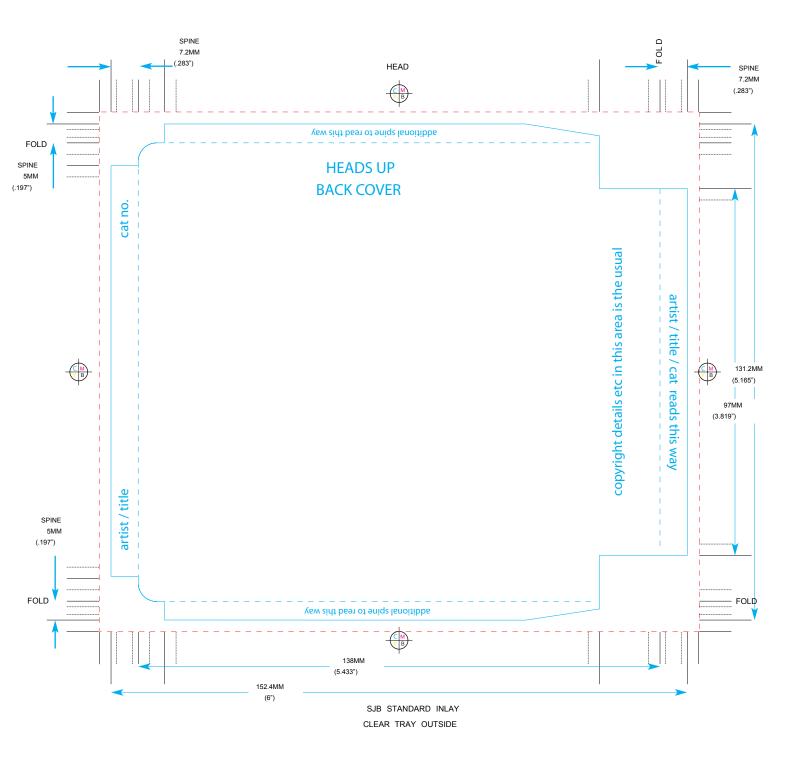

### **Base Inlay/Tray** setup for **Standard CD** Case

#### \* To Scale

- Inner circle represents appoximate postion of CD sitting on the reverse side of Base Inlay Inside.
- If using the PDF as a template only artwork and trim marks are required for output.
- Email for us for a template with your program preferred. graphic@stebbing.co.nz

<sup>\*</sup> Keep text and photos well within the knife line area that you dont want cut off all other background artwork is to go to the bleed dotted line, do not knock out.

\* Flip template Horizontal for reverse side artwork setup