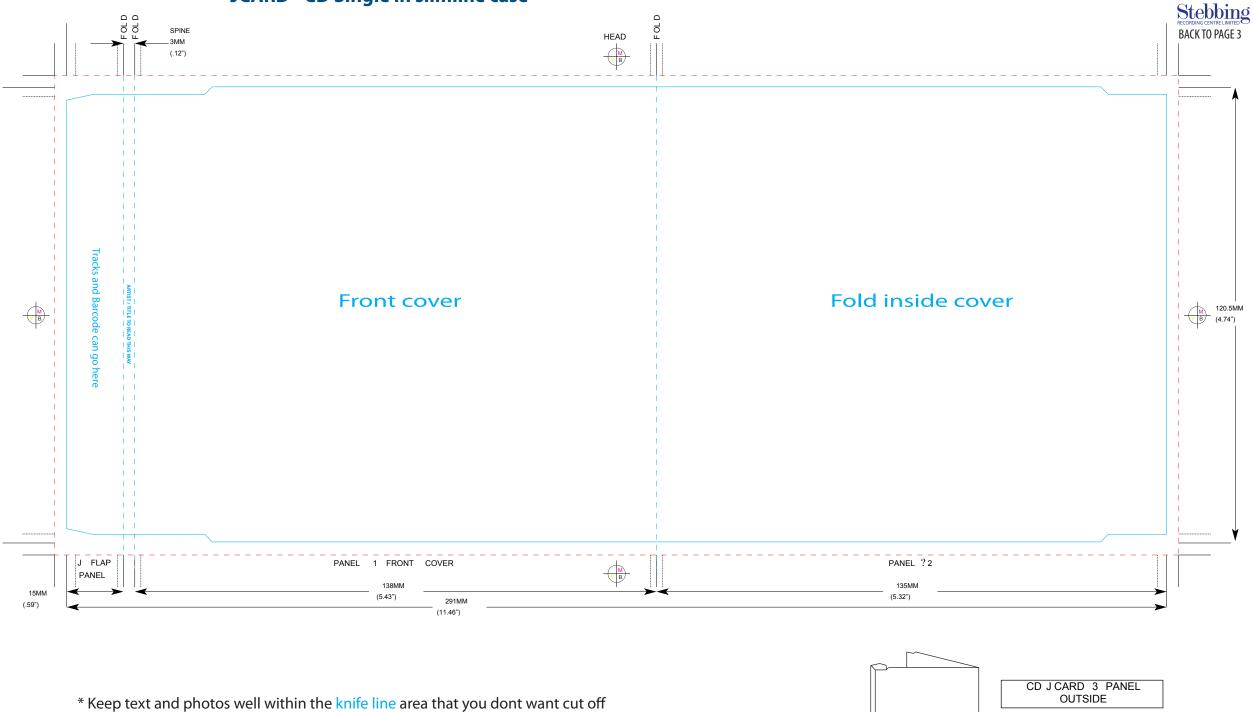

## JCARD - CD Single in slimline case

all other background artwork is to go to the bleed dotted line, do not knock out.

<sup>\*</sup> To Scale