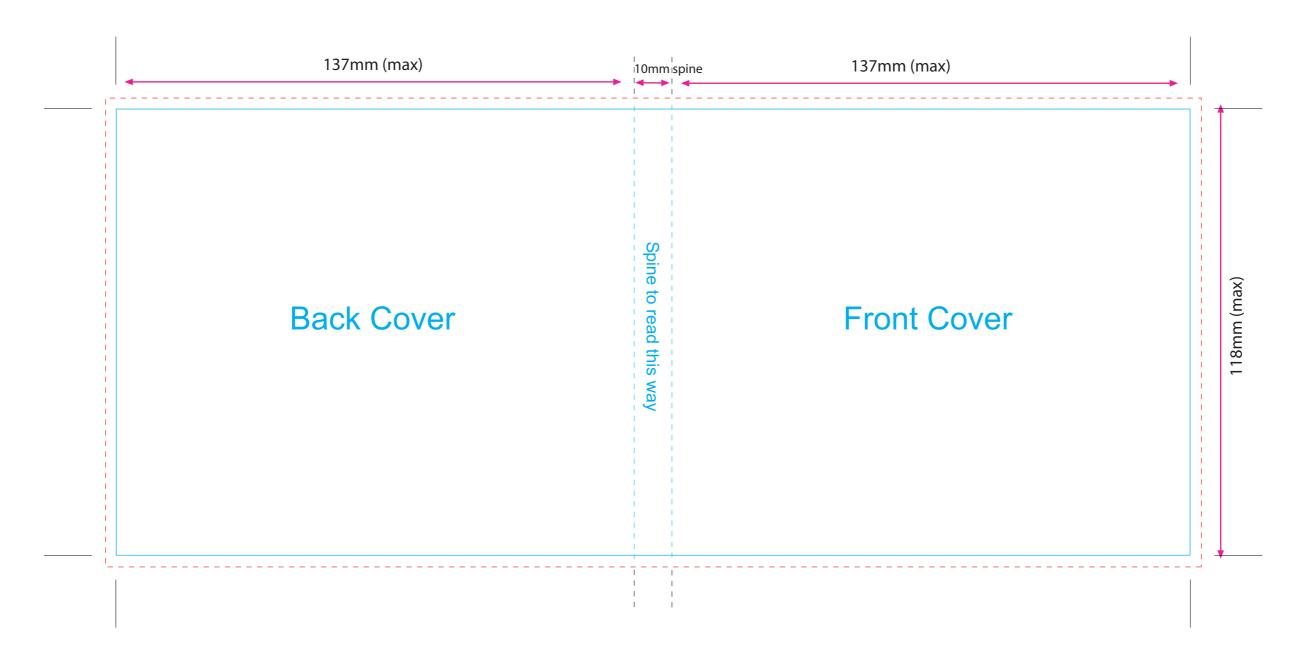

## JCARD - CD Single in slimline case

all other background artwork is to go to the bleed dotted line, do not knock out.

<sup>\*</sup> To Scale