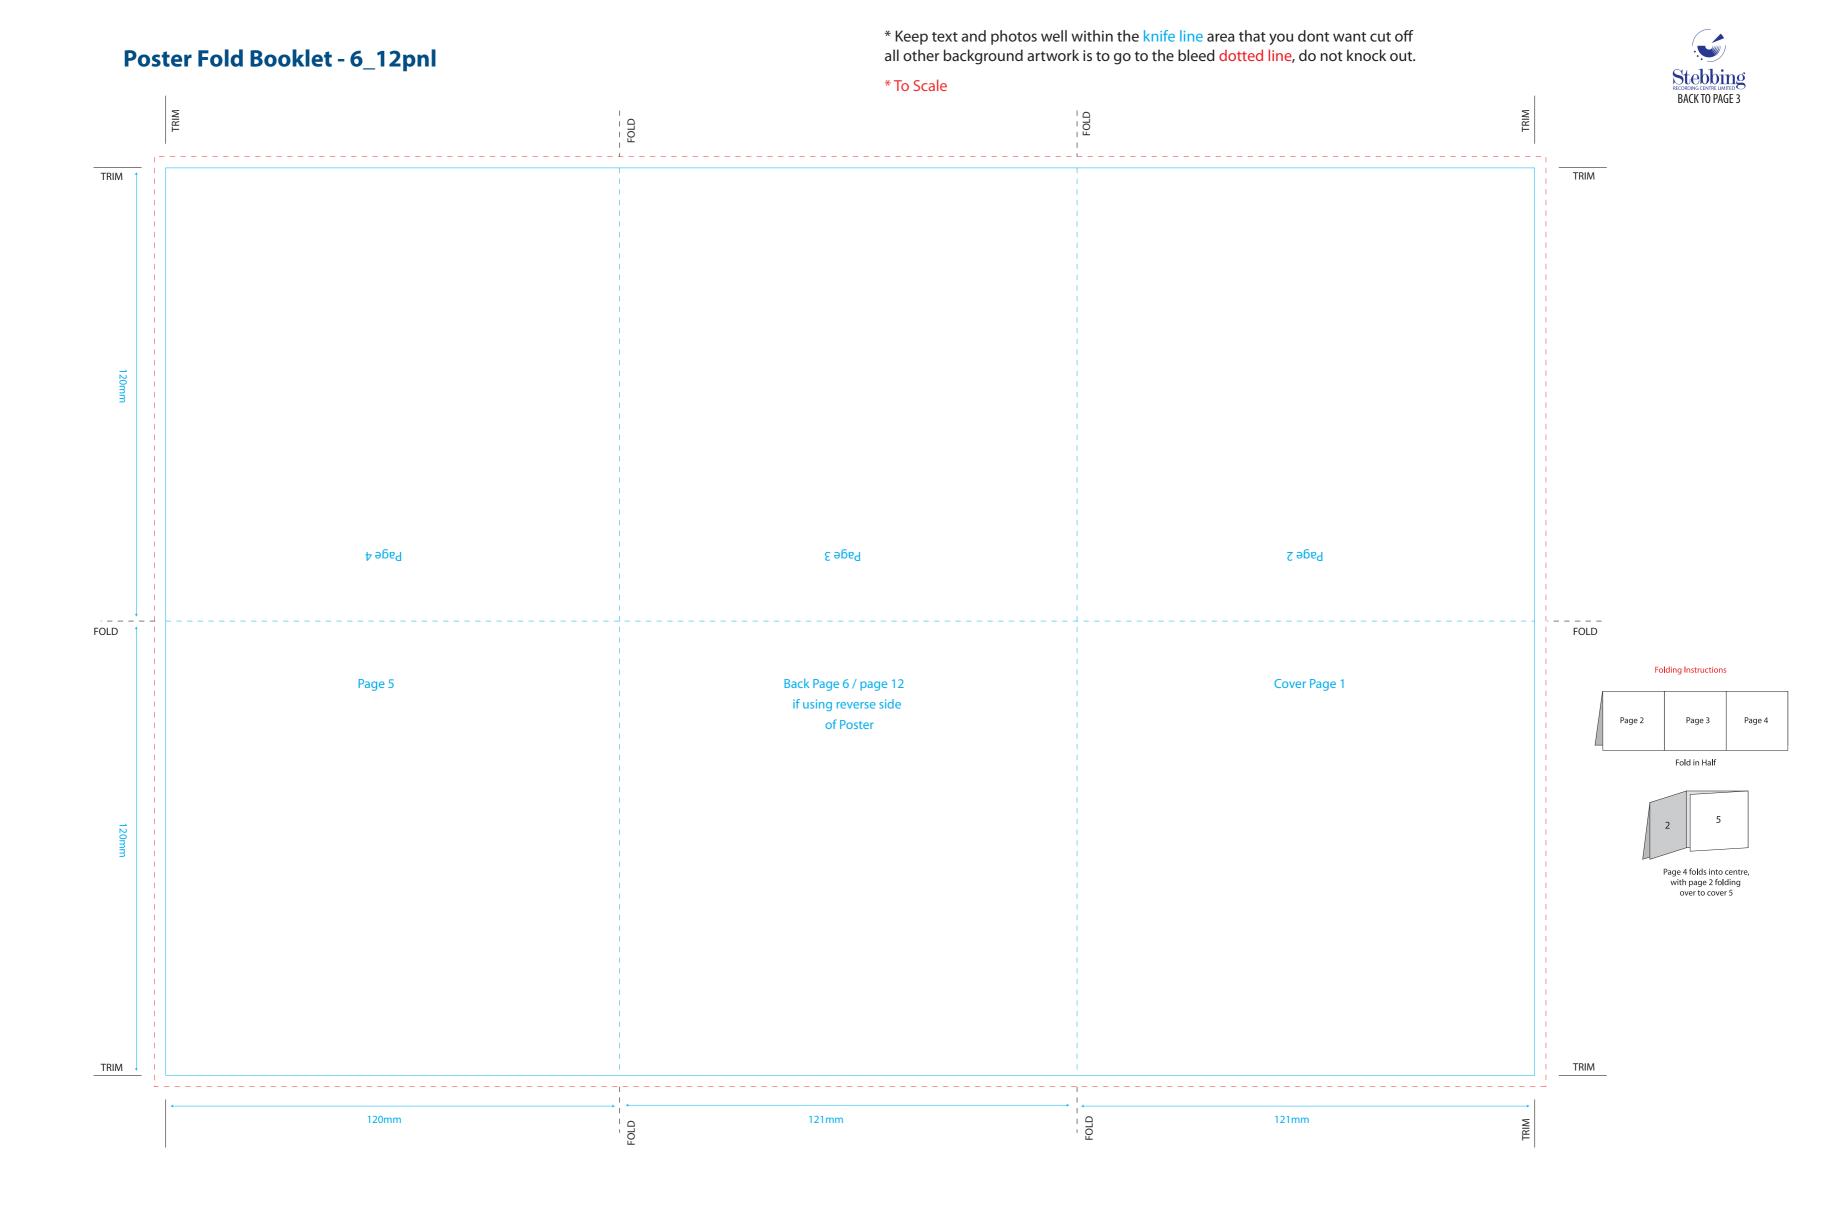

Poster Fold Booklet - 6 to 12 panels

Poster Fold Booklet - 8 to 16 panels

8 Page Gate Fold Booklet

JCard - CD Single

Card Board Sleeve/Pocket

OCard Sleeve for CD Case - open ended

Slipcase for Standard CD Case - closed one end