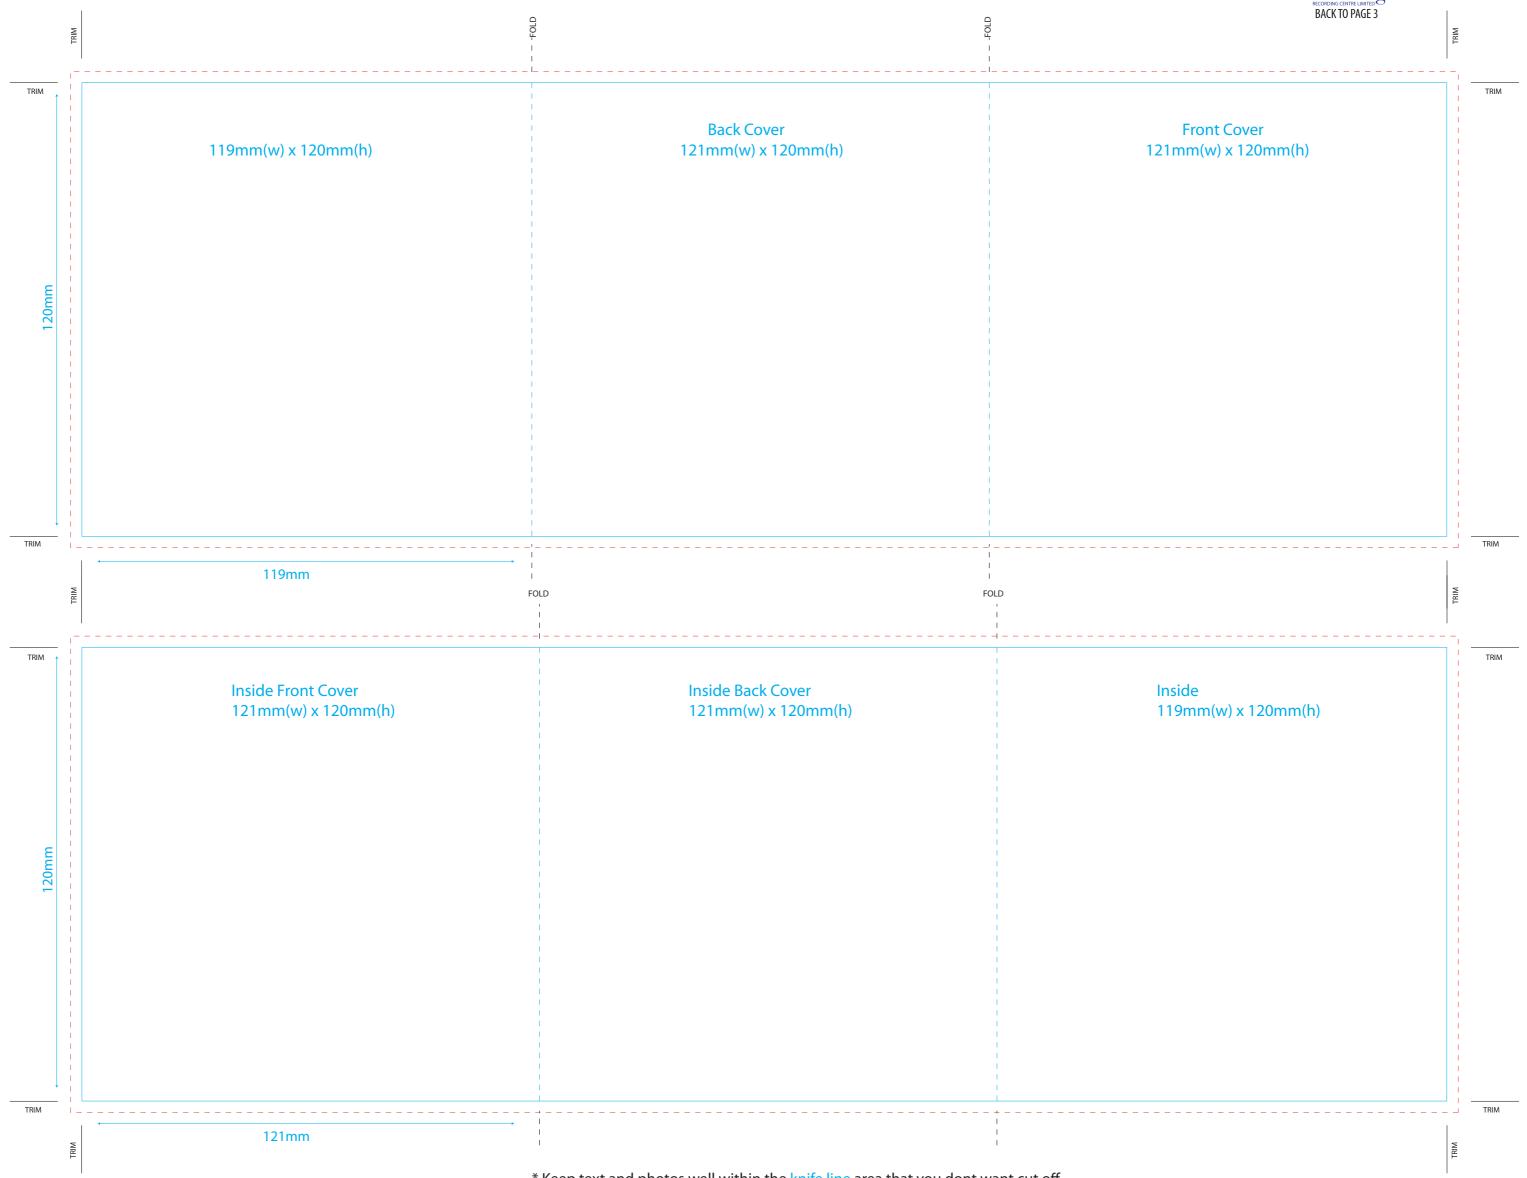

## **8 PAGE ROLL FOLD BOOKLET**

\* Keep text and photos well within the knife line area that you dont want cut off all other background artwork is to go to the bleed dotted line, do not knock out.