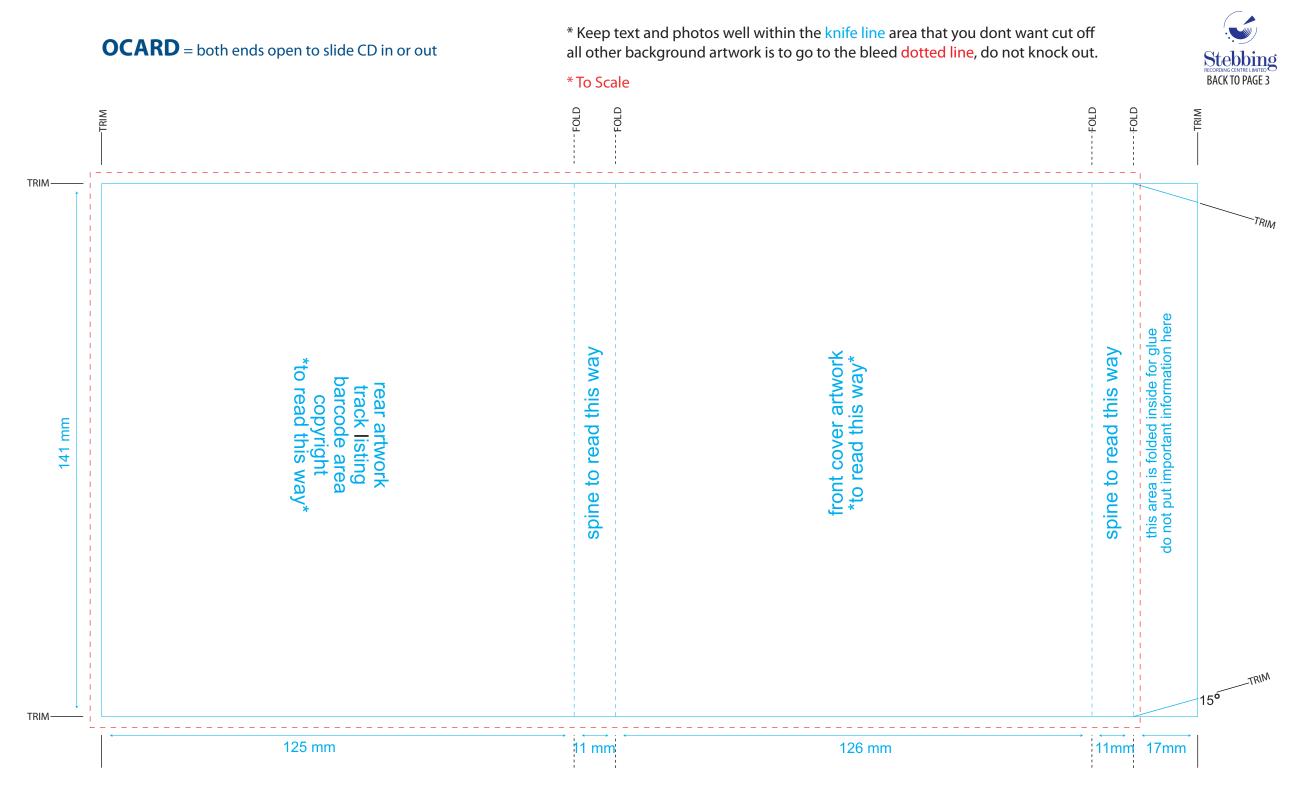

Poster Fold Booklet - 6 to 12 panels

Poster Fold Booklet - 8 to 16 panels

8 Page Gate Fold Booklet

JCard - CD Single

Card Board Sleeve/Pocket

OCard Sleeve for CD Case - open ended

Slipcase for Standard CD Case - closed one end