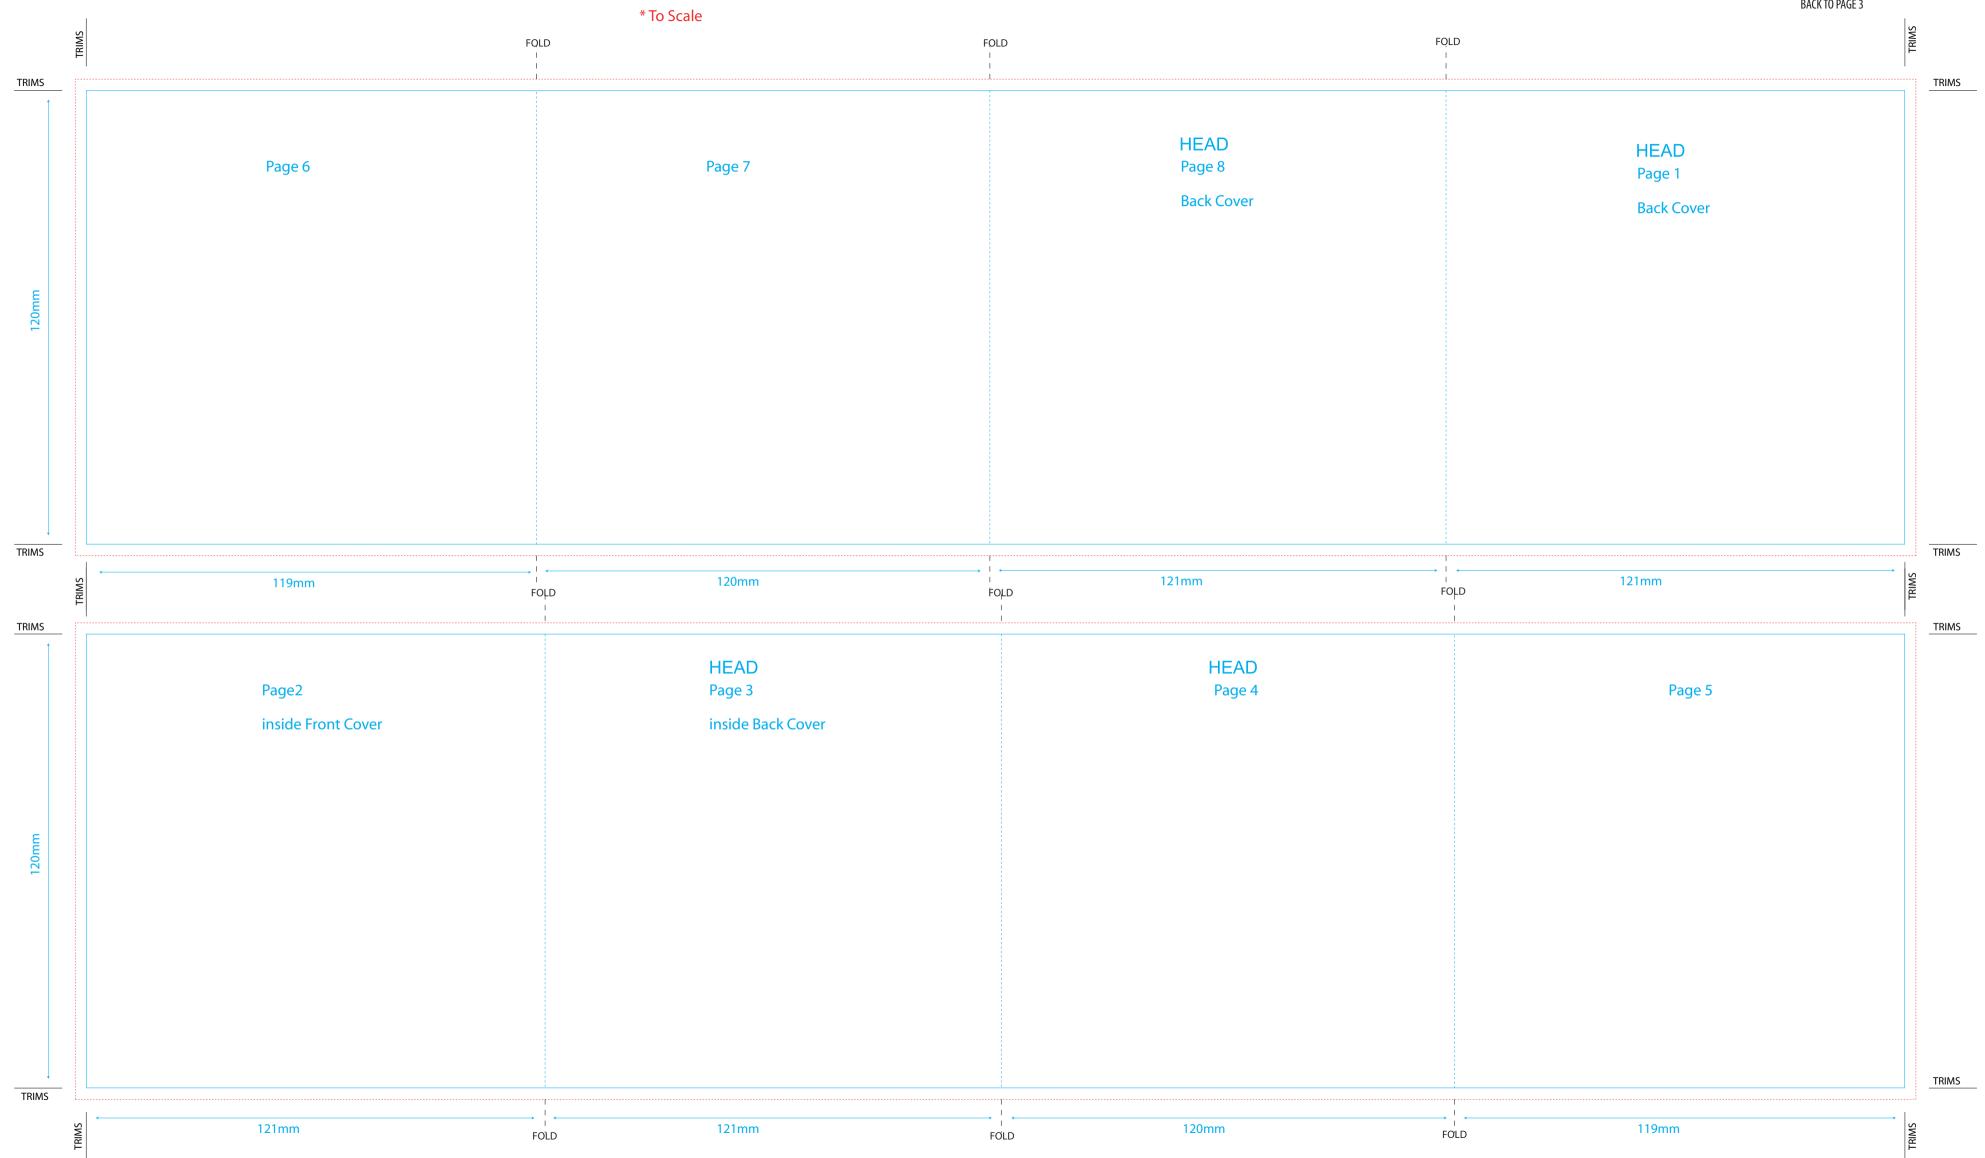

## 10 PAGE ROLL FOLD BOOKLET

\* Keep text and photos well within the knife line area that you dont want cut off all other background artwork is to go to the bleed dotted line, do not knock out.

\* To Scale