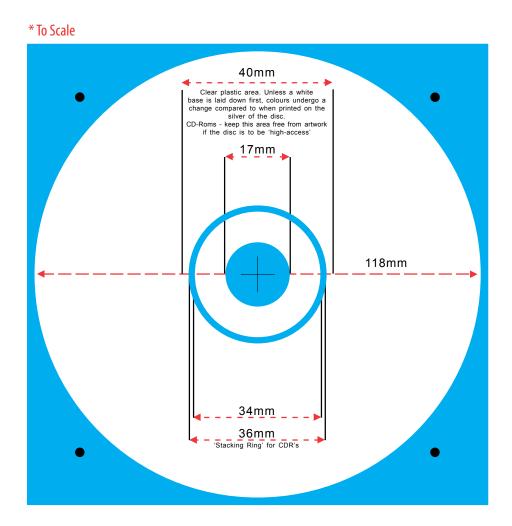

## Standard Disc Label Die-line - CD, DVD

118mm / 17mm centre

- \* Refer to Spot and Offset printing/design notes for correct setup
- \* Opens in Adobe Illustrator CMYK, or open in Adobe Photoshop as CMYK @ 300dpi for offset.
- \* By default Stebbing prints a white base colour underneath to enhance colour and to avoid the plastic ring centre showing through ink.

## Offset Disc printing - CD , CD-R, DVD, DVD-R

CMYK offset disc printing is suitable for artwork that has full colour photographic elements, complex textures or colour gradients. Printing can be directly onto the silver of the disc or onto a standard white base (by default).

- Please supply a 300dpi (minimum) CMYK file, together with a proof for matching.
- Acceptable file formats for offset printing are: PSD, PDF, EPS, TIF or JPEG (jpeg's must be maximum quality).
- Native files can be supplied if you embed graphics and convert fonts to paths/outlines. (psd, ai, indd, qxd)
- Convert all fonts to paths/outlines and ensure any graphics are embedded.
- If you have large areas of Black (K) to ensure a good ink coverage make you Black out of all 4 colours C100 / M100 / Y100 / K100 or as close as possible. Small Black text and logos can remain 100K only.
- The disc surface is printable from 118mm diameter edge through to the centre hole of 17mm. No artwork bleed is required for disc label printing, so you 'must' ensure you measurements are correct or please ask for a template from us.
- CD-Roms that are to be 'high-access' discs should have no printing within 40mm's of the centre.
- Most CD-R discs don't require a stacking ring these days but may require a 27mm centre, it is best to leave this as a white circle rather than punching a hole out in the artwork, it allows us to tweak it if needed.

- Spot colours should be setup using the Pantone Solid Coated Colour Library with all colours correctly labelled.
- As screen print inks are glossy by default, if you require a Matt finish you must stipulate this in your artwork and within your artwork text file of package. If you don't tell us we won't know to print a matt coating over top of the ink or use matt inks.
- There is an additional charge for Metallic inks if you intend to use them.
- Convert all fonts to paths/outlines and ensure any graphics are embedded.
- We require PDF, EPS, or native design files (psd (600dpi), ai, indd or qxd) for spot colour printing.
- The disc surface is printable from 118mm diameter edge through to the centre hole of 17mm. No artwork bleed is required for disc label printing, so you 'must' ensure you measurements are correct *or* please ask for a template from us.
- CD-Roms that are to be 'high-access' discs should have no printing within 40mm's of the centre.
- Most CD-R discs don't require a stacking ring these days but may require a 27mm centre, it is best to leave this as a white circle rather than punching a hole out in the artwork, it allows us to tweak it if needed.