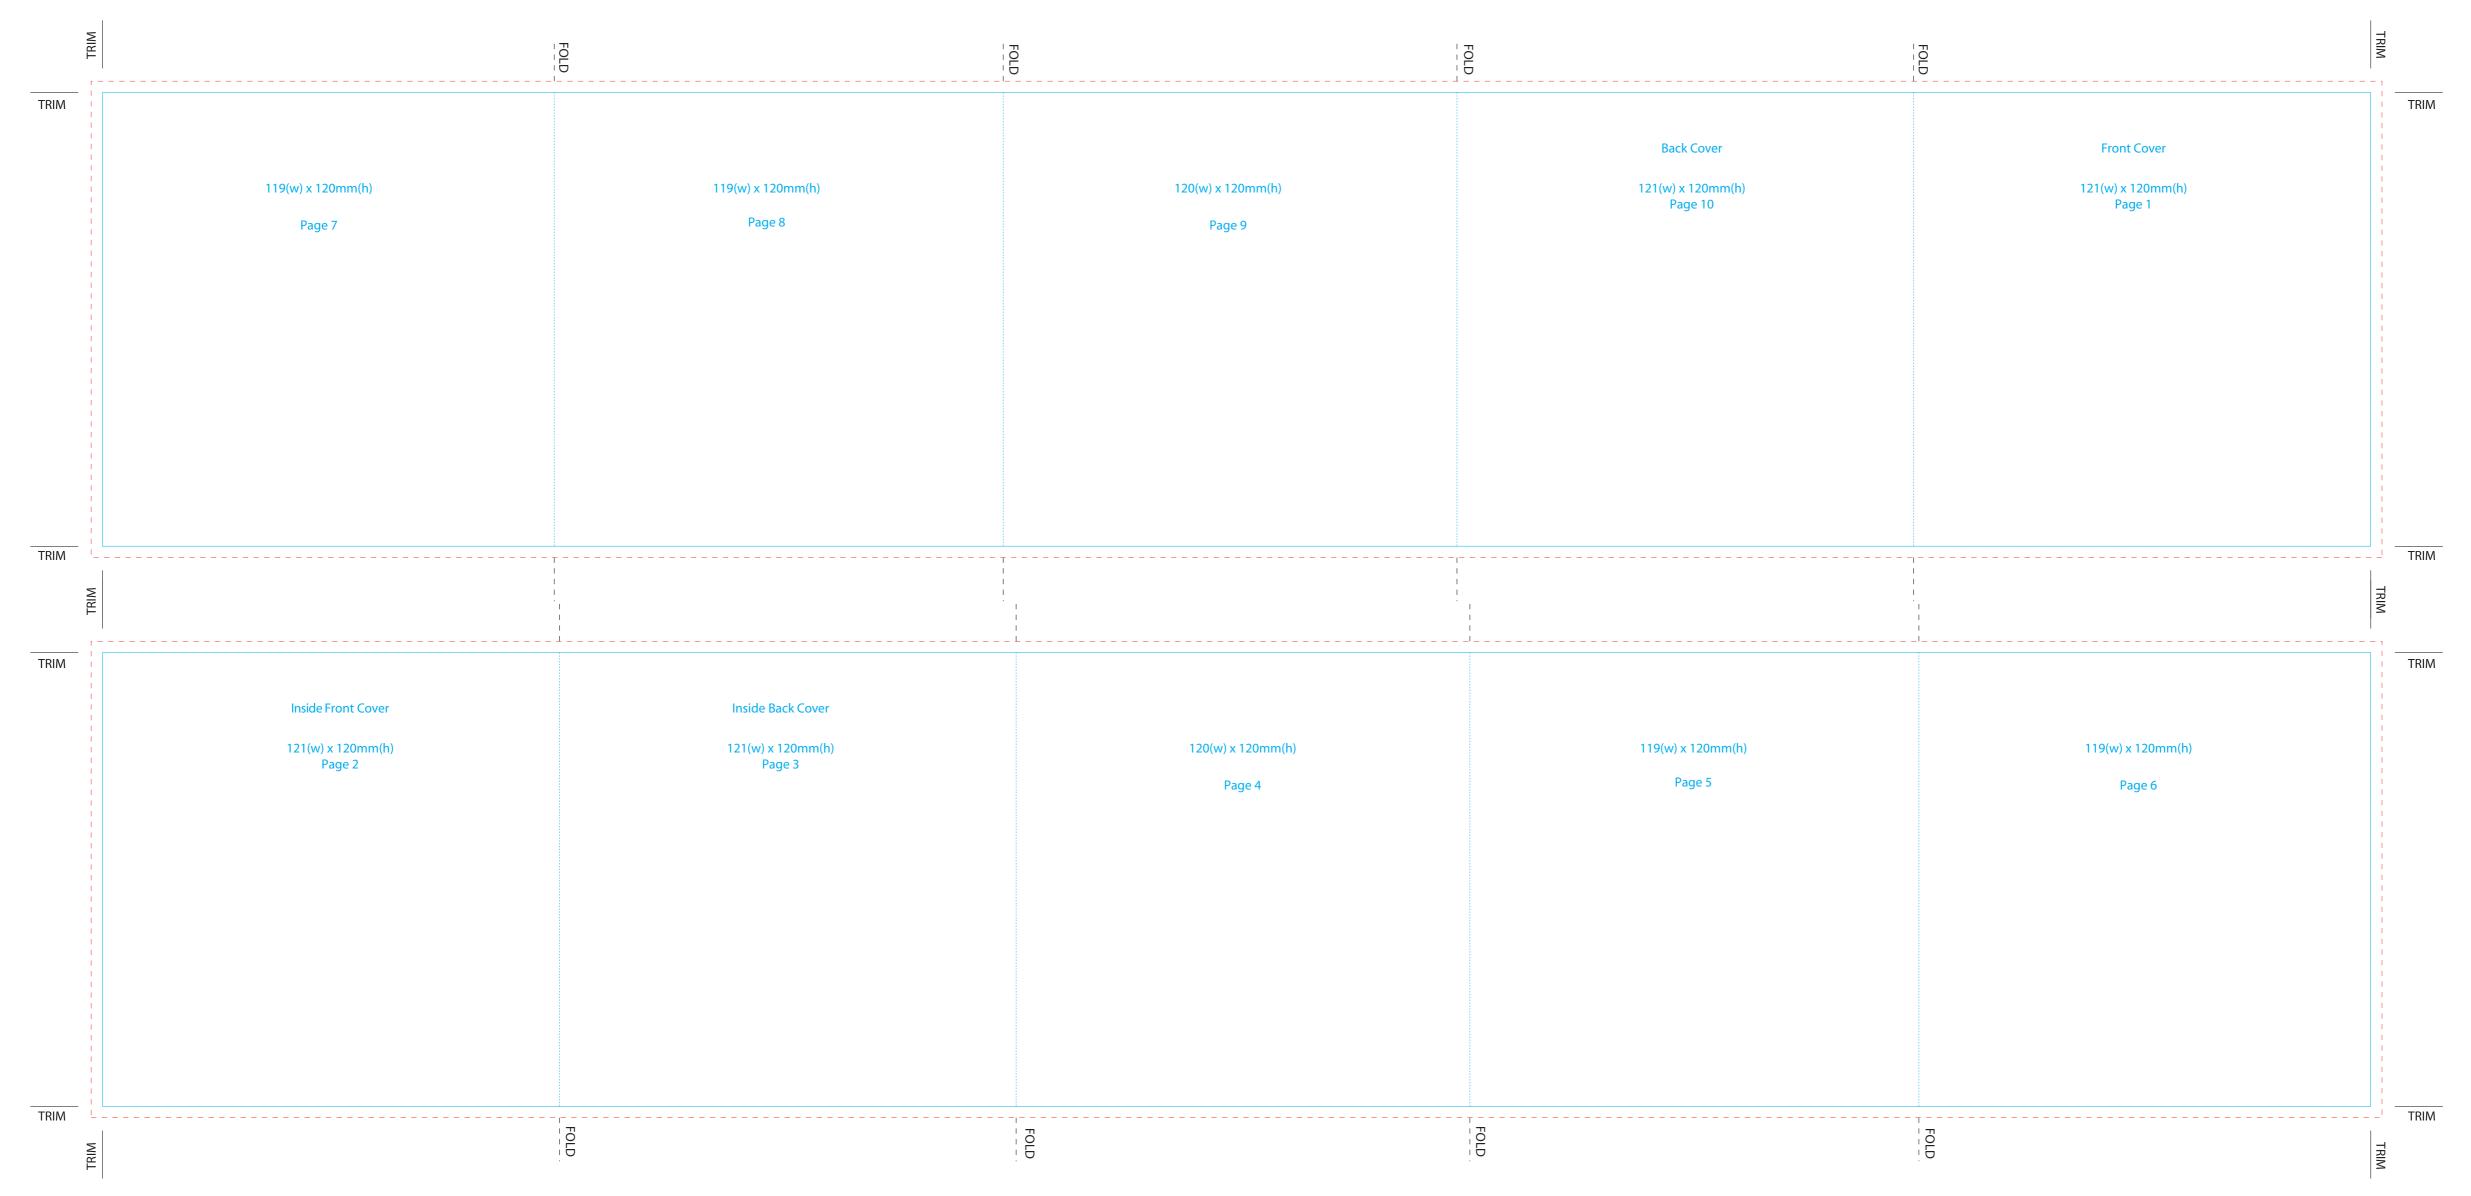

|                               |

## **6 PAGE ROLL FOLD BOOKLET**





<sup>\*</sup> Keep text and photos well within the knife line area that you dont want cut off all other background artwork is to go to the bleed dotted line, do not knock out.

## **8 PAGE ROLL FOLD BOOKLET**

\* Keep text and photos well within the knife line area that you dont want cut off all other background artwork is to go to the bleed dotted line, do not knock out.





## 10 PAGE ROLL FOLD BOOKLET



\* Keep text and photos well within the knife line area that you dont want cut off all other background artwork is to go to the bleed dotted line, do not knock out.

\* To Scale



## Poster Fold Booklet - 4\_8pnl





<sup>\*</sup> To Scale





## 8 page Gate Fold Booklet



|          | BACK COVER | FRONT COVER |          |
|----------|------------|-------------|----------|
|          | DACK COVER |             |          |
|          |            |             |          |
|          |            | l<br>I      |          |
|          |            |             |          |
|          |            |             |          |
|          |            |             |          |
|          |            |             |          |
|          |            | l<br>I      |          |
|          |            |             |          |
|          |            |             |          |
|          |            |             |          |
|          |            |